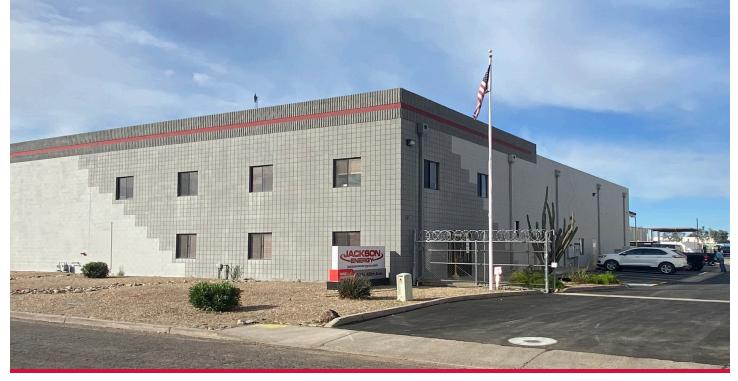

#### ± 4,716 SF OF OFFICE SPACE FOR LEASE

# 12 N 45<sup>™</sup> AVENUE

PHOENIX, AZ 85043

#### **PROPERTY OVERVIEW**

| LEASE RATE:      | \$1.15/SF NNN                                                                             |
|------------------|-------------------------------------------------------------------------------------------|
| TRAFFIC COUNTS:  | 22,557 VPD on Van Buren                                                                   |
| OTHER:           | Ability to Park 10 Trailers on Site                                                       |
| FEATURES:        | Close to Fuel Farm                                                                        |
| FREEWAY ACCESS:  | 1.5 miles South of I-10<br>2.5 miles East of Loop 202                                     |
| LOCATION:        | Central Phoenix                                                                           |
| ZONING:          | A-1, Light Industrial                                                                     |
| AVAILABLE SPACE: | ± 4,716 SF<br>Second Story Office with 14 Private<br>Offices & 1 Large Conference<br>Room |