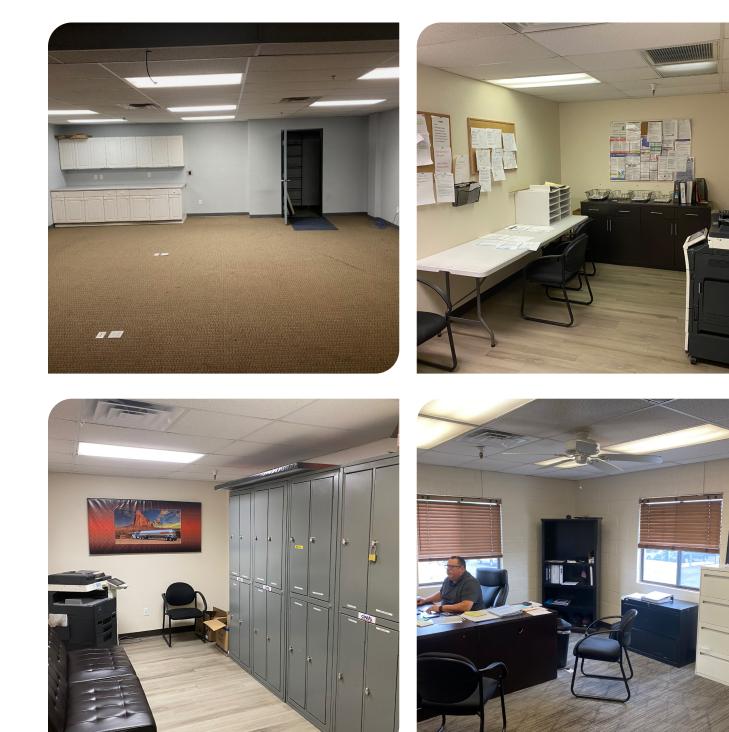

#### **PROPERTY OVERVIEW**

| LEASE RATE:      | \$1.15/SF NNN                                                                             |
|------------------|-------------------------------------------------------------------------------------------|
| TRAFFIC COUNTS:  | 22,557 VPD on Van Buren                                                                   |
| OTHER:           | Ability to Park 10 Trailers on Site                                                       |
| FEATURES:        | Close to Fuel Farm                                                                        |
| FREEWAY ACCESS:  | 1.5 miles South of I-10<br>2.5 miles East of Loop 202                                     |
| LOCATION:        | Central Phoenix                                                                           |
| ZONING:          | A-1, Light Industrial                                                                     |
| AVAILABLE SPACE: | ± 4,716 SF<br>Second Story Office with 14 Private<br>Offices & 1 Large Conference<br>Room |