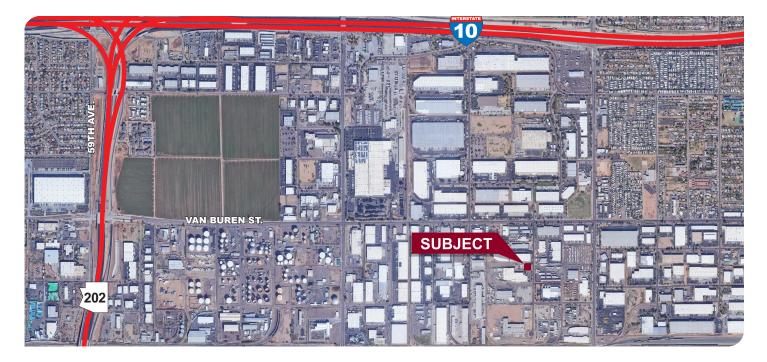

#### **PROPERTY OVERVIEW**

| LEASE RATE:      | \$1.15/SF NNN                                                                             |
|------------------|-------------------------------------------------------------------------------------------|
| TRAFFIC COUNTS:  | 22,557 VPD on Van Buren                                                                   |
| OTHER:           | Ability to Park 10 Trailers on Site                                                       |
| FEATURES:        | Close to Fuel Farm                                                                        |
| FREEWAY ACCESS:  | 1.5 miles South of I-10<br>2.5 miles East of Loop 202                                     |
| LOCATION:        | Central Phoenix                                                                           |
| ZONING:          | A-1, Light Industrial                                                                     |
| AVAILABLE SPACE: | ± 4,716 SF<br>Second Story Office with 14 Private<br>Offices & 1 Large Conference<br>Room |