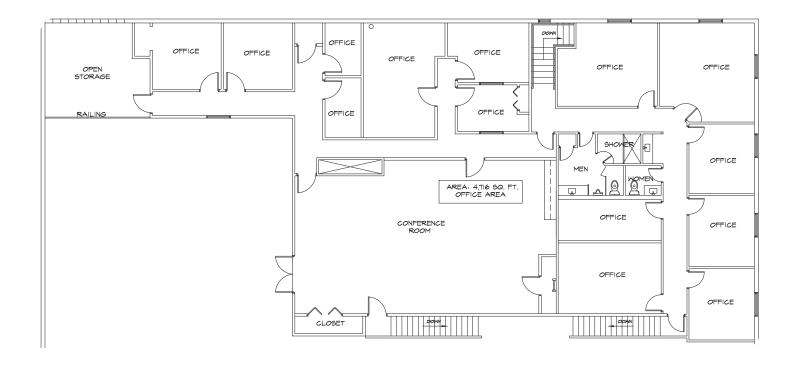

#### **PROPERTY OVERVIEW**

| LEASE RATE:      | \$1.15/SF NNN                                                                             |
|------------------|-------------------------------------------------------------------------------------------|
| TRAFFIC COUNTS:  | 22,557 VPD on Van Buren                                                                   |
| OTHER:           | Ability to Park 10 Trailers on Site                                                       |
| FEATURES:        | Close to Fuel Farm                                                                        |
| FREEWAY ACCESS:  | 1.5 miles South of I-10<br>2.5 miles East of Loop 202                                     |
| LOCATION:        | Central Phoenix                                                                           |
| ZONING:          | A-1, Light Industrial                                                                     |
| AVAILABLE SPACE: | ± 4,716 SF<br>Second Story Office with 14 Private<br>Offices & 1 Large Conference<br>Room |