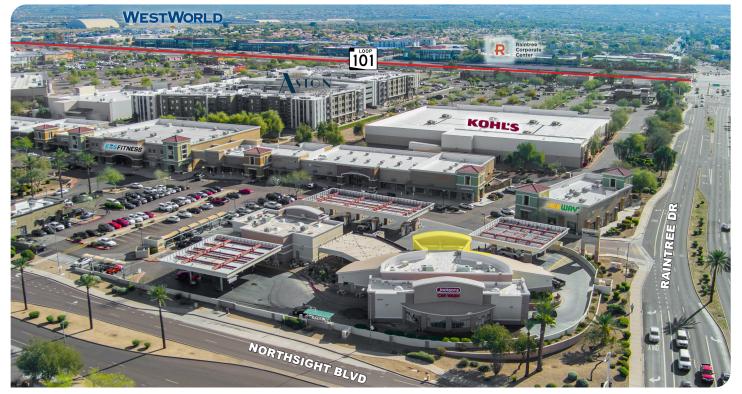

## 14717 N NORTHSIGHT BLVD

SCOTTSDALE, AZ 85260

## **PROPERTY OVERVIEW**

**AVAILABLE SPACE:** ± 3,475 SF

**APN:** 215-53-034Y

**ZONING:** CC, Scottsdale

**FEATURES:** 4 Bays

**DEMOGRAPHICS:** Population: 29,392

Avg Household Income: \$121,872

**TRAFFIC COUNT:** 36,771 VPD (2022)