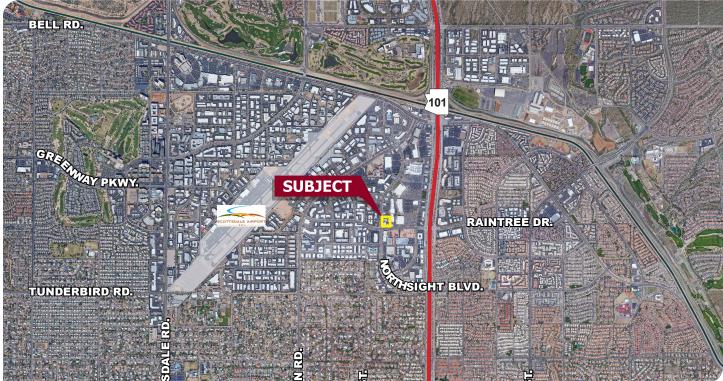

## 14717 N NORTHSIGHT BLVD

SCOTTSDALE, AZ 85260

## **PROPERTY OVERVIEW**

**AVAILABLE SPACE:** ± 3,475 SF

**APN:** 215-53-034Y

**ZONING:** CC, Scottsdale

**FEATURES:** 4 Bays

**DEMOGRAPHICS:** Population: 29,392

Avg Household Income: \$121,872

**TRAFFIC COUNT:** 36,771 VPD (2022)