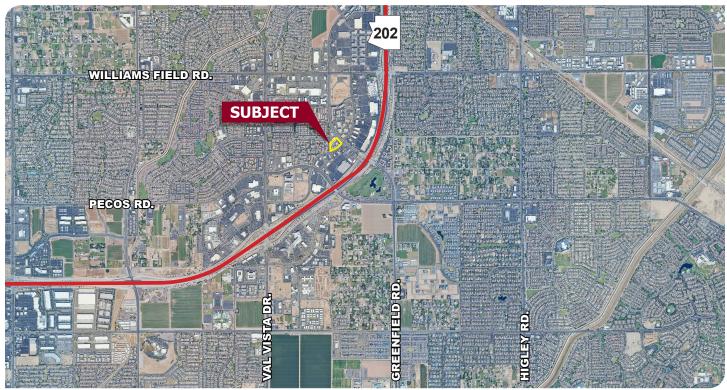

## 2870 SOUTH MARKET STREET

GILBERT, AZ 85296

## **PROPERTY OVERVIEW**

**AVAILABLE SPACE:** ± 5,171 SF

**APN:** 215-43-326

**ZONING:** CC, Community Commercial

**FEATURES:** 6 Bays

**DEMOGRAPHICS:** Population: 46,497

Avg House Hold Income: \$127,386

**TRAFFIC COUNT:** 13,939 VPD (2022)