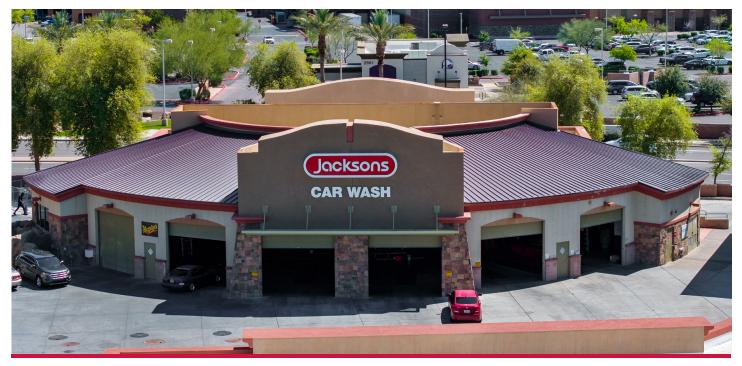

## 2870 SOUTH MARKET STREET

GILBERT, AZ 85296

## **PROPERTY OVERVIEW**

**AVAILABLE SPACE:** ± 5,171 SF

**APN:** 215-43-326

**ZONING:** CC, Community Commercial

**FEATURES:** 6 Bays

**DEMOGRAPHICS:** Population: 46,497

Avg House Hold Income: \$127,386

**TRAFFIC COUNT:** 13,939 VPD (2022)