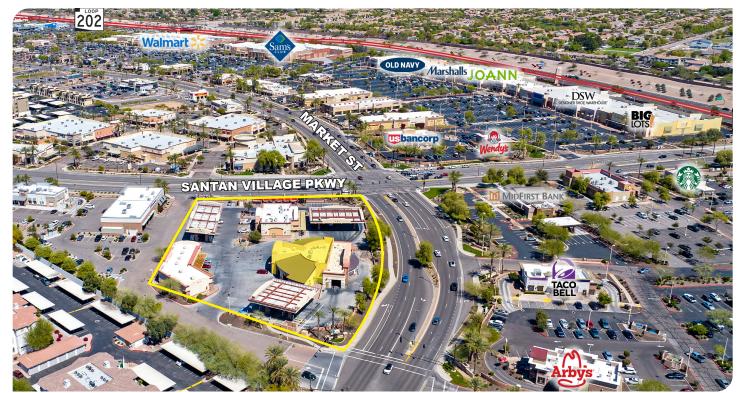

## 2870 SOUTH MARKET STREET

GILBERT, AZ 85296

## **PROPERTY OVERVIEW**

**AVAILABLE SPACE:** ± 5,171 SF

**APN:** 215-43-326

**ZONING:** CC, Community Commercial

**FEATURES:** 6 Bays

**DEMOGRAPHICS:** Population: 46,497

Avg House Hold Income: \$127,386

**TRAFFIC COUNT:** 13,939 VPD (2022)