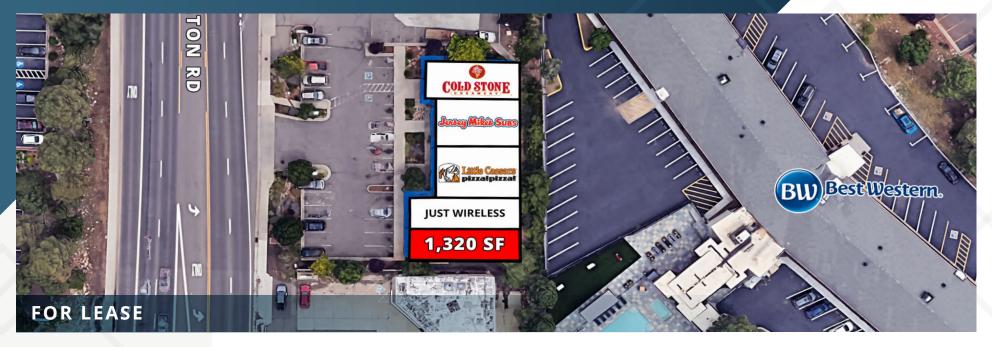

# Prime Retail Endcap Opportunity

2080 S Milton Rd | Flagstaff, AZ





1,320 SF Available

7,170 SF

Contact Broker

## **ABOUT THE PROPERTY**

- 1,320 SF high visibility endcap fronting Milton Rd, one of Flagstaff's busiest commercial corridors
- Former barbershop space; bring any use for consideration
- Positioned within vibrant retail hub featuring national and local tenants
- Minutes away from Northern Arizona University (NAU); enrollment of 29,000+ students and 2,571 employees (1,068 academic staff)
- Flagstaff experiences strong demand from international and domestic tourists based on the proximity to the Grand Canyon and other natural wonders

## **NEIGHBORING RETAILERS**













## TRAFFIC COUNTS

Milton Road 32,671 VPD
Interstate 17 32,232 VPD

Year: 2023 | Source: CoStar/MPSI









# Prime Retail Endcap Opportunity

2080 S Milton Rd | Flag