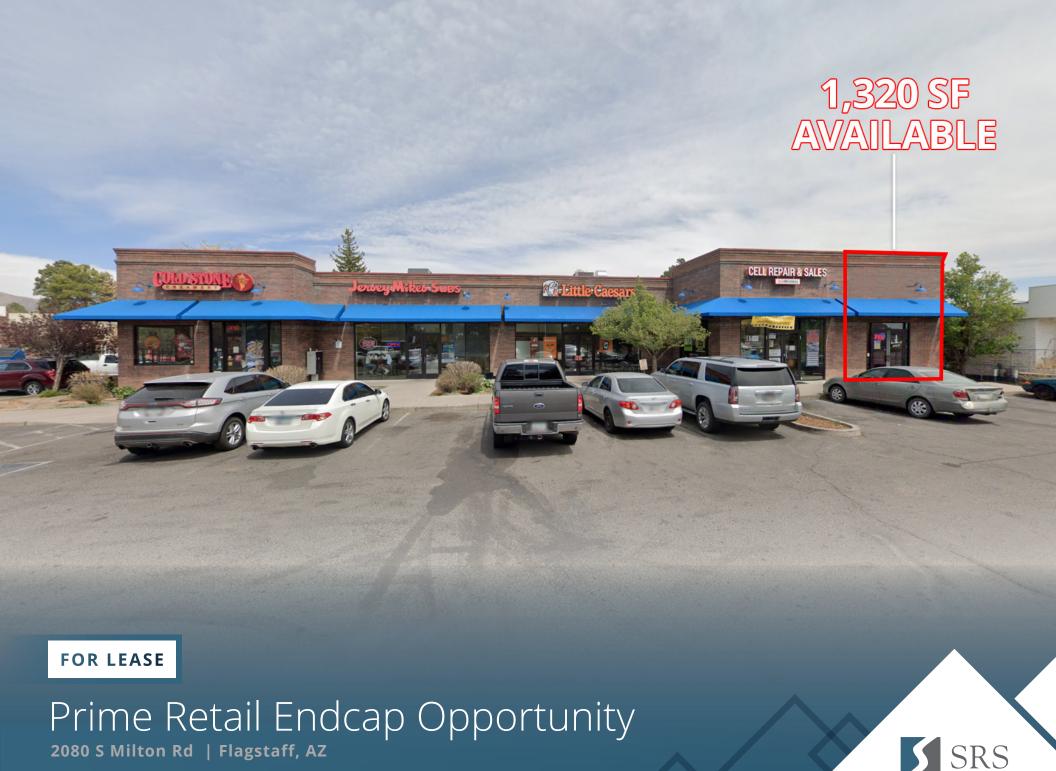

# Prime Retail Endcap Opportunity

2080 S Milton Rd | Flagstaff, AZ

1,320 SF Available

7,170 SF

Contact Broker

## **ABOUT THE PROPERTY**

- 1,320 SF high visibility endcap fronting Milton Rd, one of Flagstaff's busiest commercial corridors
- Former barbershop space; bring any use for consideration
- Positioned within vibrant retail hub featuring national and local tenants
- Minutes away from Northern Arizona University (NAU); enrollment of 29,000+ students and 2,571 employees (1,068 academic staff)
- Flagstaff experiences strong demand from international and domestic tourists based on the proximity to the Grand Canyon and other natural wonders