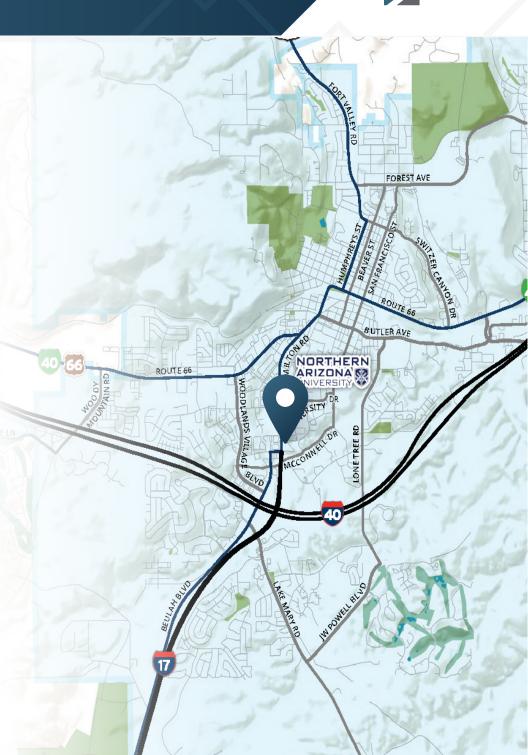

mic staff)
- Flagstaff experiences strong demand from international and domestic tourists based on the proximity to the Grand Canyon and other natural wonders

## **NEIGHBORING RETAILERS**













## TRAFFIC COUNTS

Milton Road 32,671 VPD
Interstate 17 32,232 VPD

Year: 2023 | Source: CoStar/MPSI









# Prime Retail Endcap Opportunity

2080 S Milton Rd | Flagstaff, AZ



# **DEMOGRAPHIC HIGHLIGHTS (2024)**

#### 3 MILES

20,683 2024 Population 21,077

2029 Population

\$62,744

Avg Household Income

21,168

**Daytime Population** 

#### 5 MILES

51,093 2024 Population 52,702

2029 Population

\$88,112 Avg Household Income

53,994

**Daytime Population** 

## 7 MILES

72,652 2024 Population 74,466

2029 Population

\$94,990

Avg Household Income

75,155

**Daytime Population** 





# 2080 South Milton Road, Suite 100

Flagstaff, Arizona 86001





# 2080 South Milton Road, Suite 100

Flagstaff, Arizona 86001







SRS

3131 E Camelback Road, Suite 110 Phoenix, AZ 85016 602.682.6000

# **BRIAN POLACHEK**

602.682.6045 brian.polachek@srsre.com

# **SCOTT ELLSWORTH**

602.682.6063 scott.ellsworth@srsre.com

# SRSRE.COM