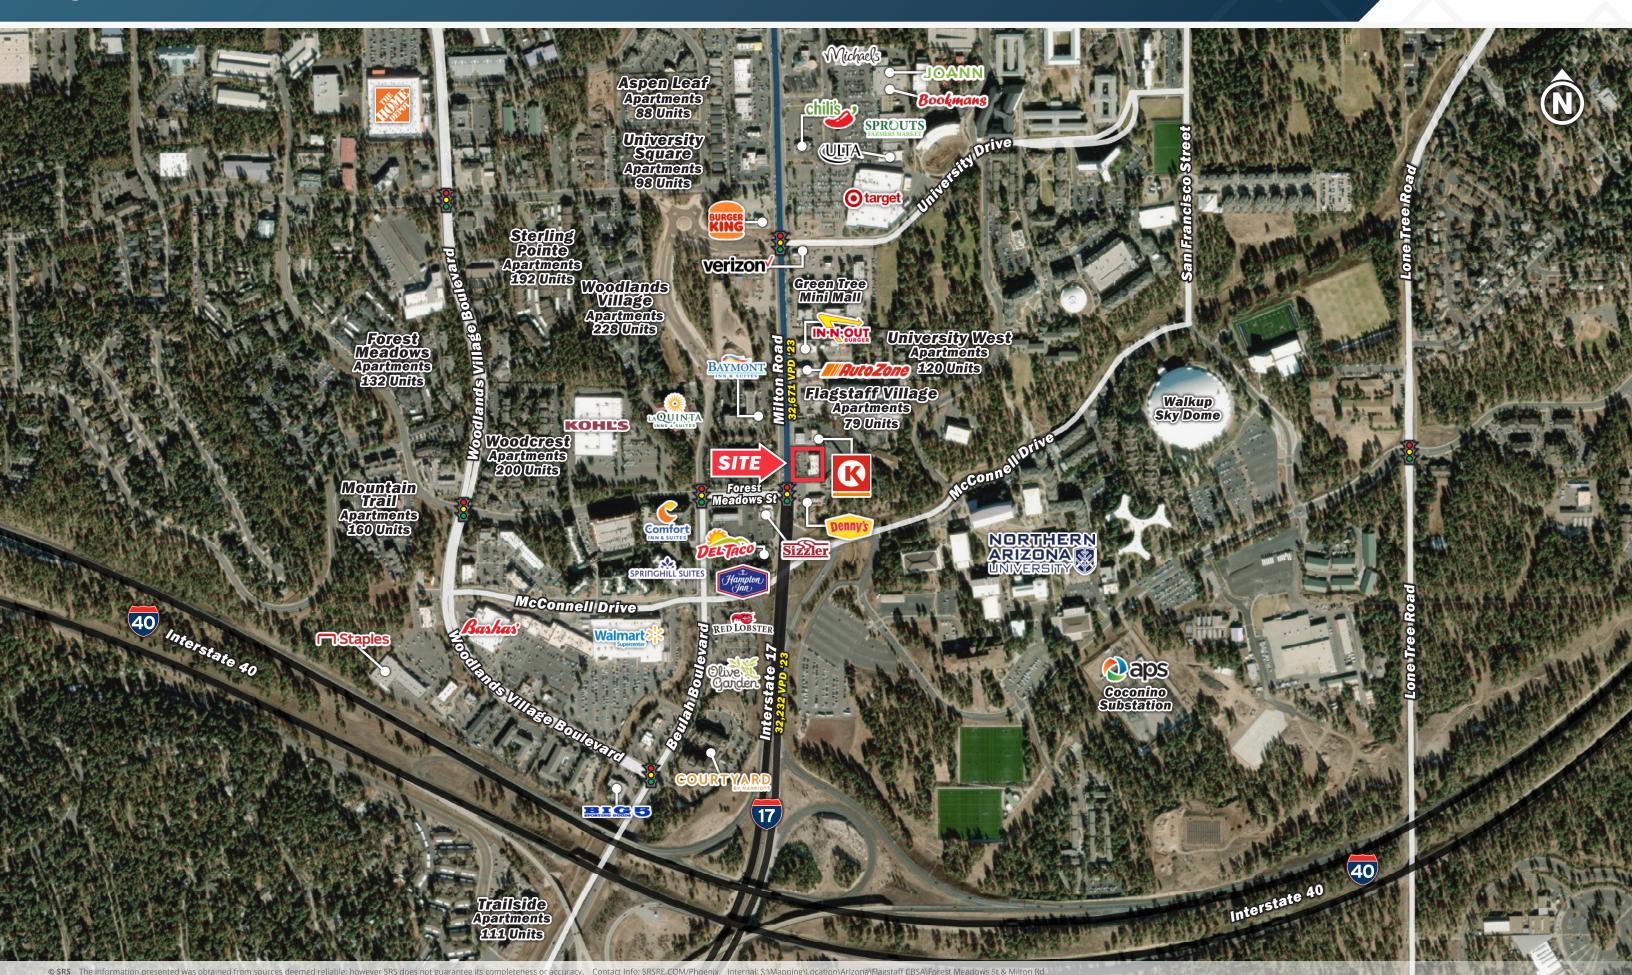

## **ABOUT THE PROPERTY**

- 1,320 SF high visibility endcap fronting Milton Rd, one of Flagstaff's busiest commercial corridors
- Former barbershop space; bring any use for consideration
- Positioned within vibrant retail hub featuring national and local tenants
- Minutes away from Northern Arizona University (NAU); enrollment of 29,000+ students and 2,571 employees (1,068 academic staff)
- Flagstaff experiences strong demand from international and domestic tourists based on the proximity to the Grand Canyon and other natural wonders

## **NEIGHBORING RETAILERS**

## TRAFFIC COUNTS

Milton Road 32,671 VPD
Interstate 17 32,232 VPD

Year: 2023 | Source: CoStar/MPSI