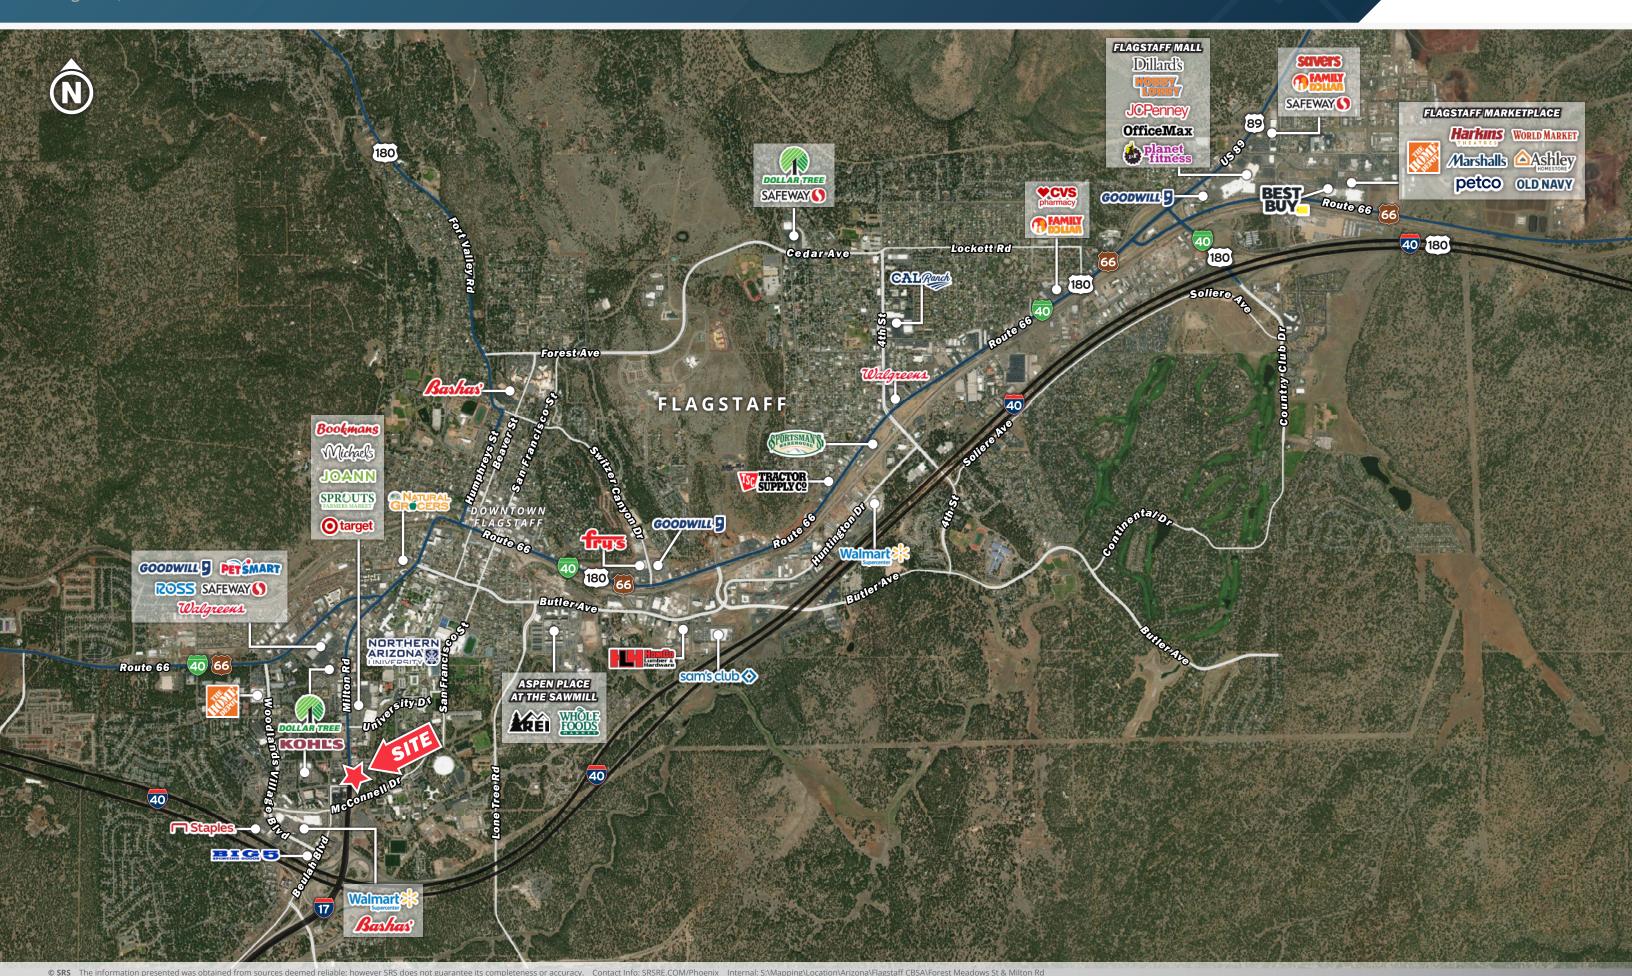

nd other natural wonders

## **NEIGHBORING RETAILERS**













## TRAFFIC COUNTS

Milton Road 32,671 VPD
Interstate 17 32,232 VPD

Year: 2023 | Source: CoStar/MPSI









# Prime Retail Endcap Opportunity

2080 S Milton Rd | Flagstaff, AZ



# **DEMOGRAPHIC HIGHLIGHTS (2024)**

#### 3 MILES

20,683 2024 Population 21,077

2029 Population

\$62,744

Avg Household Income

21,168

**Daytime Population** 

#### 5 MILES

51,093 2024 Population 52,702

2029 Population

\$88,112 Avg Household Income

53,994

**Daytime Population** 

## 7 MILES

72,652 2024 Population 74,466

2029 Population

\$94,990

Avg Household Income

75,155

**Daytime Population** 





# 2080 South Milton Road, Suite 100

Flagstaff, Arizona 86001





# 2080 South Milton Road, Suite 100

Flagstaff, Arizona 86001







SRS

3131 E Camelback Road, Suite 110 Phoenix, AZ 85016 602.682.6000

# **BRIAN POLACHEK**

602.682.6045 brian.polachek@srsre.com

# **SCOTT ELLSWORTH**

602.682.6063 scott.ellsworth@srsre.com

# SRSRE.COM