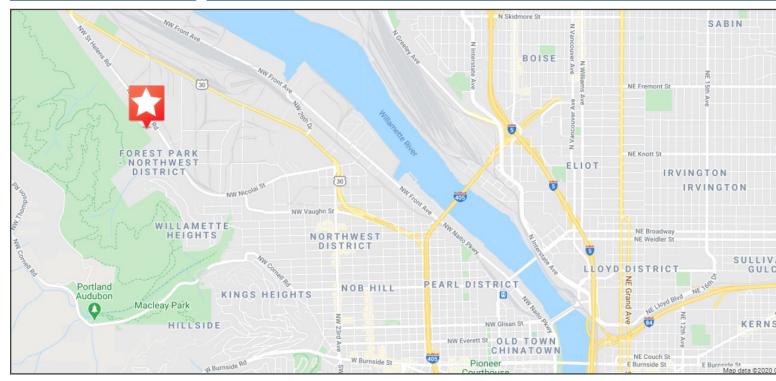

## **3077 NW ST HELENS ROAD**

#### **3077 NW ST HELENS ROAD** | PORTLAND, OR

Unique opportunity to lease for the first time these NW Portland office spaces with signage potential as well as mountain, city scape and river views. The first and second floor available vacancies can be leased together for 6,531 rsf or leased separately. Each suite has a blend of open space and private offices. Plenty of parking, minutes to downtown, lots of natural light in each suite and all of it backing up to Forest Park!

- >> Located in the Guild Lake submarket
- >> Excellent River and Mt. Hood Views
- >> Proximity to Portland CBD and Hwy 30/I-405
- >> Price: \$24.00/sf MG

CONTACT US

CAPACITY COMMERCIAL GROUP 805 SW Broadway, Suite 700 Portland, OR | 97205