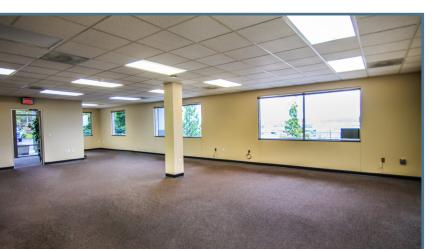

#### **3077 NW ST HELENS ROAD** | PORTLAND, OR

Unique opportunity to lease for the first time these NW Portland office spaces with signage potential as well as mountain, city scape and river views. The first and second floor available vacancies can be leased together for 6,531 rsf or leased separately. Each suite has a blend of open space and private offices. Plenty of parking, minutes to downtown, lots of natural light in each suite and all of it backing up to Forest Park!

## Portland, OR

FIRST FLOOR: 1,528 RSF

- >> Lobby Exposure
- >> In Suite Restroom
- >> Private Offices
- >> Flexible Open Workspace
- >> 270 Degrees of Natural Light Penetration

- >> Comprised of Entire 2nd Floor
- >> Plug-n-Play Opportunity w/Furniture Included
- >> Large Conference Room
- >> Private Offices with Excellent Views
- >> Dedicated Private Restrooms
- >> Elevator Served
- >> Deck Off Kitchen Facing Forest Park
- >> Exterior Signage for 2nd Floor Tenant