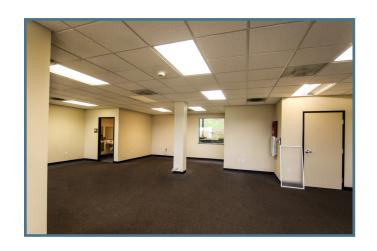

#### **3077 NW ST HELENS ROAD** | PORTLAND, OR

Unique opportunity to lease for the first time these NW Portland office spaces with signage potential as well as mountain, city scape and river views. The first and second floor available vacancies can be leased together for 6,531 rsf or leased separately. Each suite has a blend of open space and private offices. Plenty of parking, minutes to downtown, lots of natural light in each suite and all of it backing up to Forest Park!

## Portland, OR

FIRST FLOOR: 1,528 RSF

- >> Lobby Exposure
- >> In Suite Restroom
- >> Private Offices
- >> Flexible Open Workspace
- >> 270 Degrees of Natural Light Penetration

- >> Comprised of Entire 2nd Floor
- >> Plug-n-Play Opportunity w/Furniture Included
- >> Large Conference Room
- >> Private Offices with Excellent Views
- >> Dedicated Private Restrooms
- >> Elevator Served
- >> Deck Off Kitchen Facing Forest Park
- >> Exterior Signage for 2nd Floor Tenant