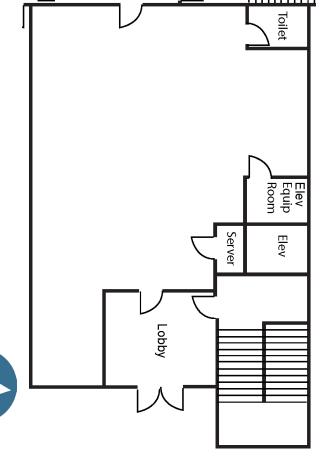

## Portland, OR

FIRST FLOOR: 1,528 RSF

- >> Lobby Exposure
- >> In Suite Restroom
- >> Private Offices
- >> Flexible Open Workspace
- >> 270 Degrees of Natural Light Penetration

- >> Comprised of Entire 2nd Floor
- >> Plug-n-Play Opportunity w/Furniture Included
- >> Large Conference Room
- >> Private Offices with Excellent Views
- >> Dedicated Private Restrooms
- >> Elevator Served
- >> Deck Off Kitchen Facing Forest Park
- >> Exterior Signage for 2nd Floor Tenant

FIRST FLOOR, SUITE 100 | SECOND FLOOR, SUITE 200