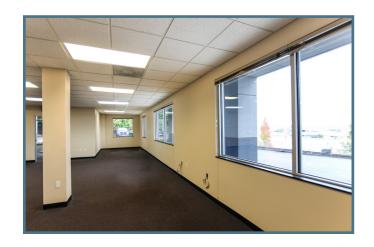

#### **3077 NW ST HELENS ROAD** | PORTLAND, OR

Unique opportunity to lease for the first time these NW Portland office spaces with signage potential as well as mountain, city scape and river views. The first and second floor available vacancies can be leased together for 6,531 rsf or leased separately. Each suite has a blend of open space and private offices. Plenty of parking, minutes to downtown, lots of natural light in each suite and all of it backing up to Forest Park!

## Portland, OR

FIRST FLOOR: 1,528 RSF

- >> Lobby Exposure
- >> In Suite Restroom
- >> Private Offices
- >> Flexible Open Workspace
- >> 270 Degrees of Natural Light Penetration

- >> Comprised of Entire 2nd Floor
- >> Plug-n-Play Opportunity w/Furniture Included
- >> Large Conference Room
- >> Private Offices with Excellent Views
- >> Dedicated Private Restrooms
- >> Elevator Served
- >> Deck Off Kitchen Facing Forest Park
- >> Exterior Signage for 2nd Floor Tenant