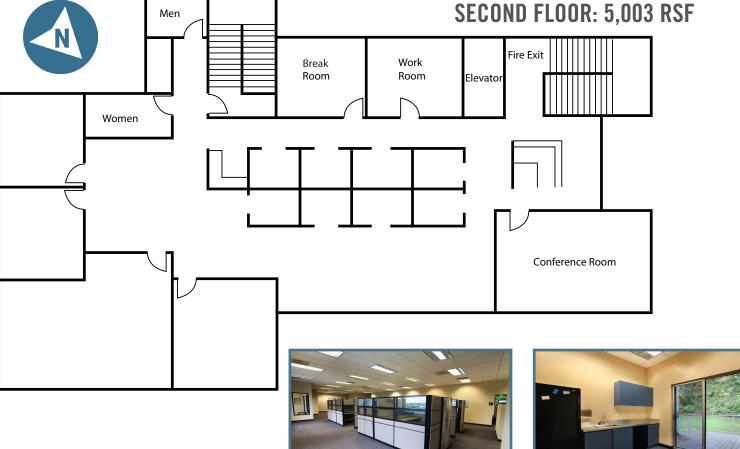

## Portland, OR

FIRST FLOOR: 1,528 RSF

- >> Lobby Exposure
- >> In Suite Restroom
- >> Private Offices
- >> Flexible Open Workspace
- >> 270 Degrees of Natural Light Penetration

- >> Comprised of Entire 2nd Floor
- >> Plug-n-Play Opportunity w/Furniture Included
- >> Large Conference Room
- >> Private Offices with Excellent Views
- >> Dedicated Private Restrooms
- >> Elevator Served
- >> Deck Off Kitchen Facing Forest Park
- >> Exterior Signage for 2nd Floor Tenant

FIRST FLOOR, SUITE 100 | SECOND FLOOR, SUITE 200