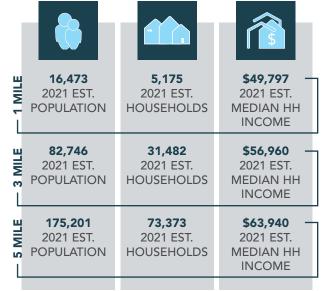

### **PROPERTY SPECS**

• Size: 1,600 SF

• Lease Rate: Call Agent For Details

 Located on High Traffic Intersection of Redwood Rd & North Temple

• Near I-80 and I-215 on ramp