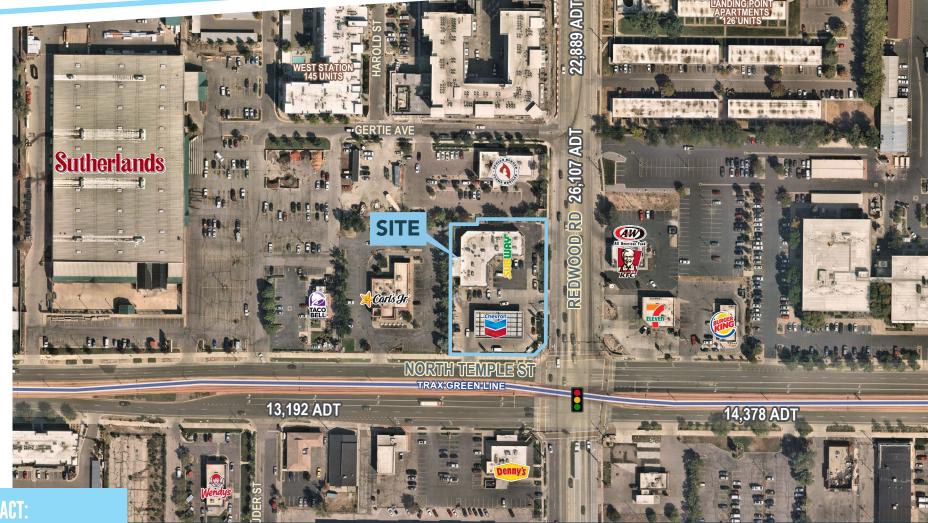

### **PROPERTY SPECS**

• Size: 1,600 SF

• Lease Rate: Call Agent For Details

 Located on High Traffic Intersection of Redwood Rd & North Temple

• Near I-80 and I-215 on ramp