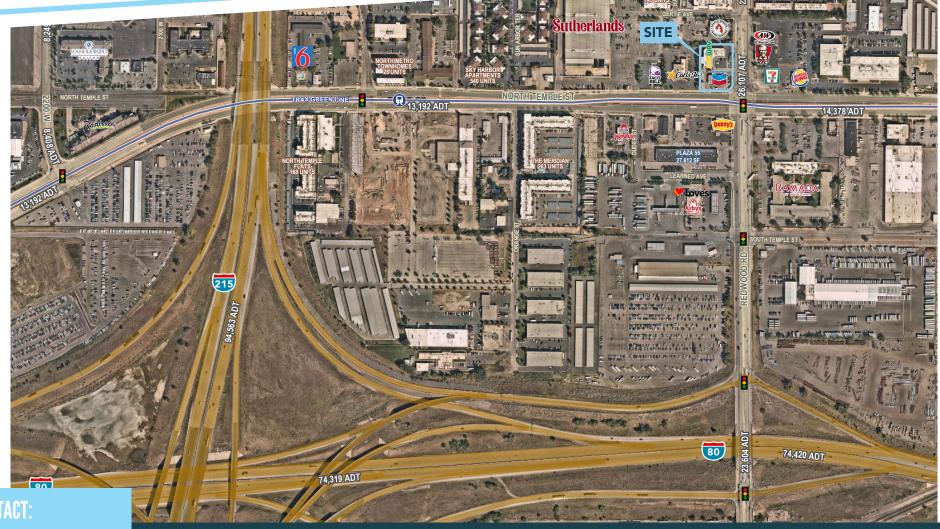

### **PROPERTY SPECS**

• Size: 1,600 SF

• Lease Rate: Call Agent For Details

 Located on High Traffic Intersection of Redwood Rd & North Temple

• Near I-80 and I-215 on ramp