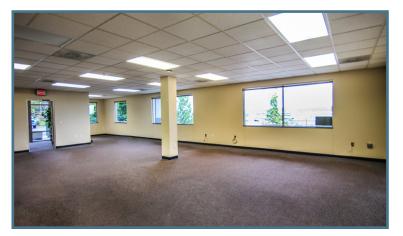

# **3077 NW ST HELENS ROAD**

**3077 NW ST HELENS ROAD** | PORTLAND, OR

Unique opportunity to lease for the first time this NW Portland office space with mountain, city scape and river views. This suite is wide open! Plenty of parking, minutes to downtown, lots of natural light and all of it backing up to Forest Park!

# Portland, OR

- >> Lobby Exposure
- >> In Suite Restroom

- >> Flexible Open Workspace
- >> 270 Degrees of Natural Light Penetration

FIRST FLOOR, SUITE 100 | FIRST FLOOR: 1,528 RSF