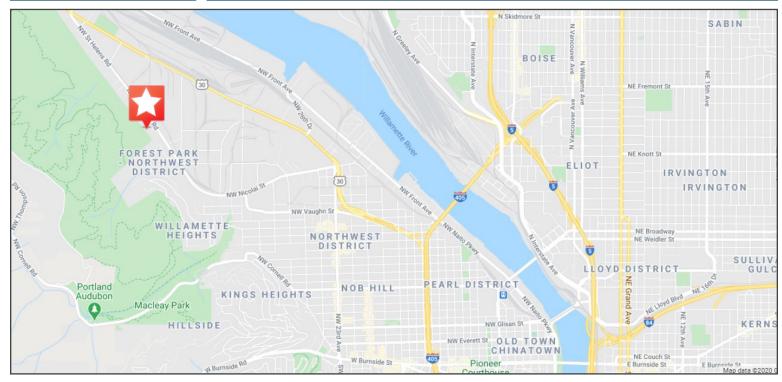

# **3077 NW ST HELENS ROAD**

**3077 NW ST HELENS ROAD** | PORTLAND, OR

Unique opportunity to lease for the first time this NW Portland office space with mountain, city scape and river views. This suite is wide open! Plenty of parking, minutes to downtown, lots of natural light and all of it backing up to Forest Park!

- >> Located in the Guild Lake Submarket
- >> Excellent River and Mt. Hood Views
- >> Proximity to Portland CBD and Hwy 30/I-405
- >> Price: \$24.00/sf MG

CONTACT US

CAPACITY COMMERCIAL GROUP 805 SW Broadway, Suite 700 Portland, OR | 97205