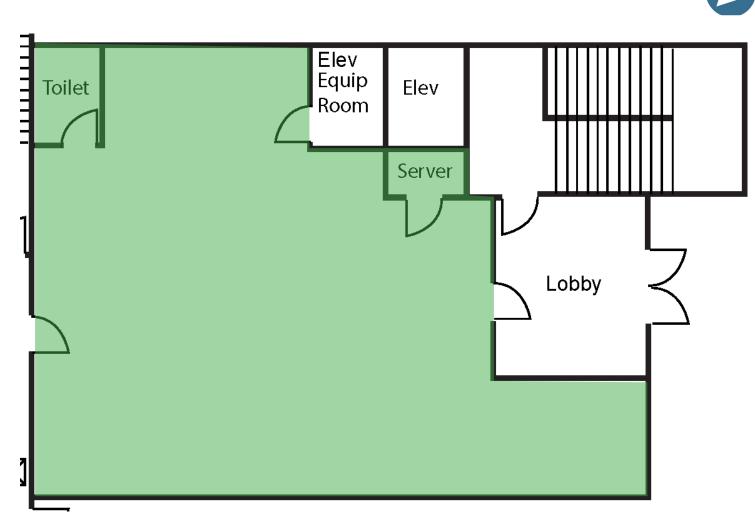

# 3077 NW ST HELENS ROAD

# Portland, OR

- >> Lobby Exposure
- >> In Suite Restroom

- >> Flexible Open Workspace
- >> 270 Degrees of Natural Light Penetration

FIRST FLOOR, SUITE 100 | FIRST FLOOR: 1,528 RSF