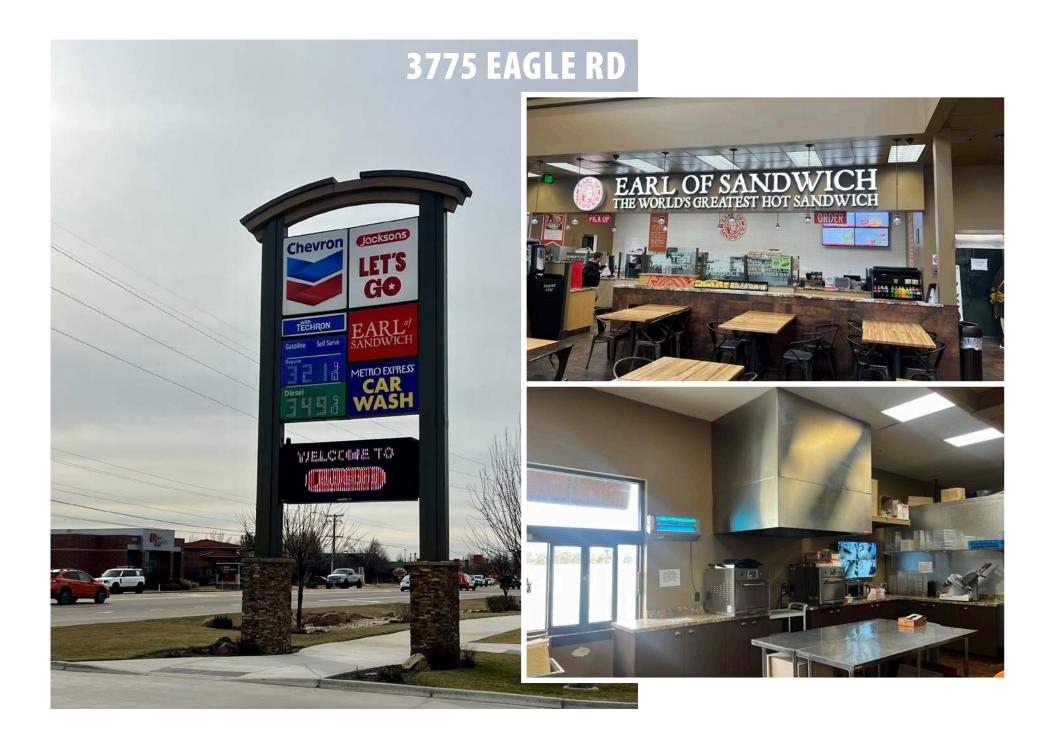

Established center including Jackson's Food Store and Metro Car Wash which see over 2.1 million visits.

Space includes hood and access to walk-in freezer and refrigerator with 3 compartment sink.

SUBMARKET Eagle Road

> Strip Retail ZONING

**SPACE SIZE** 1,800 SF

**BLDG TYPE** 

**BLDG SIZE** 16,380 SF LEASE RATE

**PARKING** Ample

C-G

**LEASE TYPE** Gross

Contact Agent