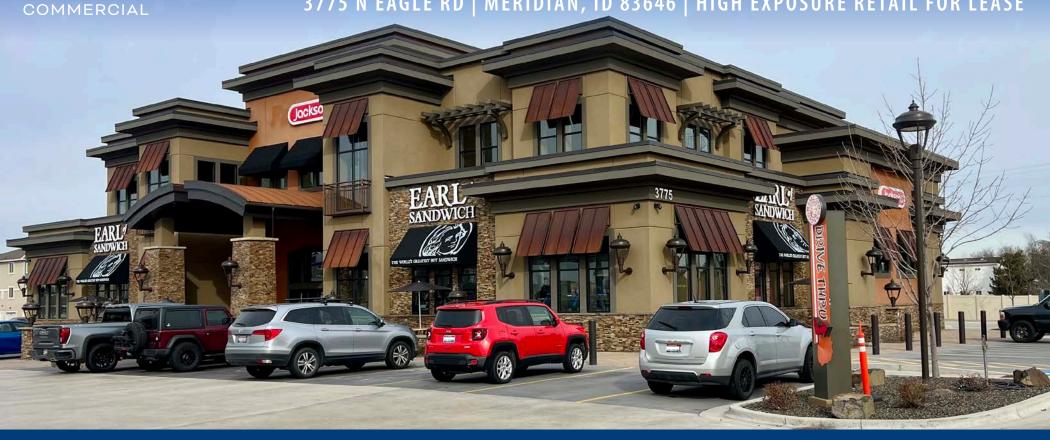

## 3775 EAGLE RD

3775 N EAGLE RD | MERIDIAN, ID 83646 | HIGH EXPOSURE RETAIL FOR LEASE

### **SAM McCASKILL**

208.947.0804 sam@tokcommercial.com

HIGHLIGHT

S

Hard to find drive-thru with long stack aisle.

Incredible signage including space for 3 building signs and monument tile.

Strategically located on Eagle Rd with close proximity to retail and office.

Established center including Jackson's Food Store and Metro Car Wash which see over 2.1 million visits.

Space includes hood and access to walk-in freezer and refrigerator with 3 compartment sink.

SUBMARKET Eagle Road