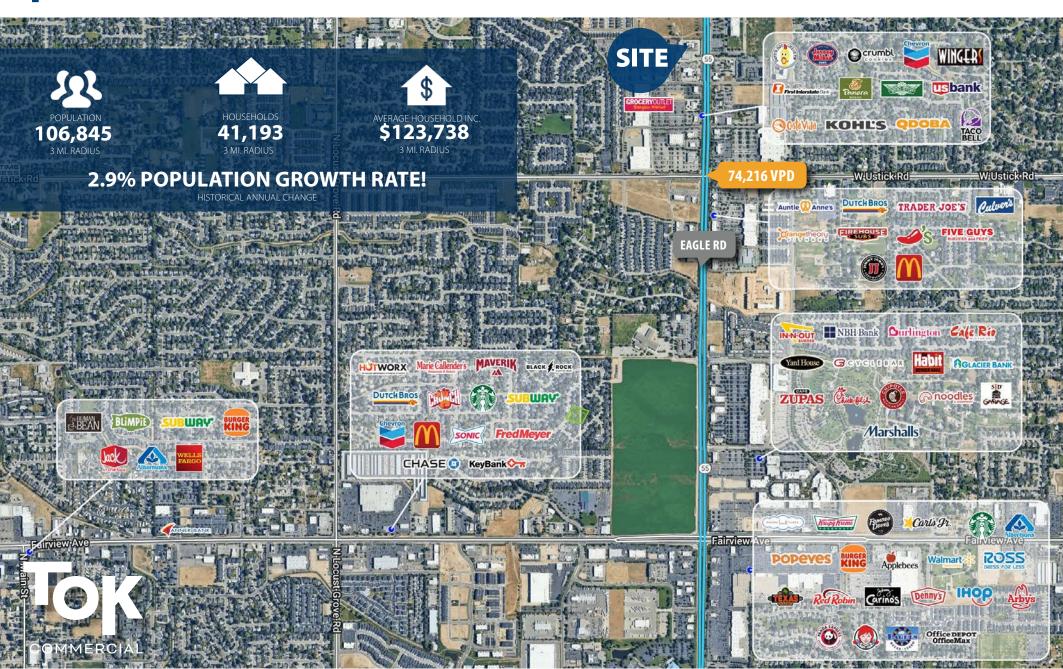

ILL**

208.947.0804 sam@tokcommercial.com



HIGHLIGHT

S

Hard to find drive-thru with long stack aisle.

Incredible signage including space for 3 building signs and monument tile.

Strategically located on Eagle Rd with close proximity to retail and office.

Established center including Jackson's Food Store and Metro Car Wash which see over 2.1 million visits.

Space includes hood and access to walk-in freezer and refrigerator with 3 compartment sink.

SUBMARKET Eagle Road

> Strip Retail ZONING

**SPACE SIZE** 1,800 SF

**BLDG TYPE** 

**BLDG SIZE** 16,380 SF LEASE RATE

**PARKING** Ample

C-G

**LEASE TYPE** Gross

Contact Agent



**DETAILS** 





## LOCAL MAP 2.7 MILLION VISITS AT CENTRE POINT MARKETPLACE!



# RETAIL MAP ONE OF THE MOST SOUGHT AFTER INTERSECTIONS IN THE BOISE MSA