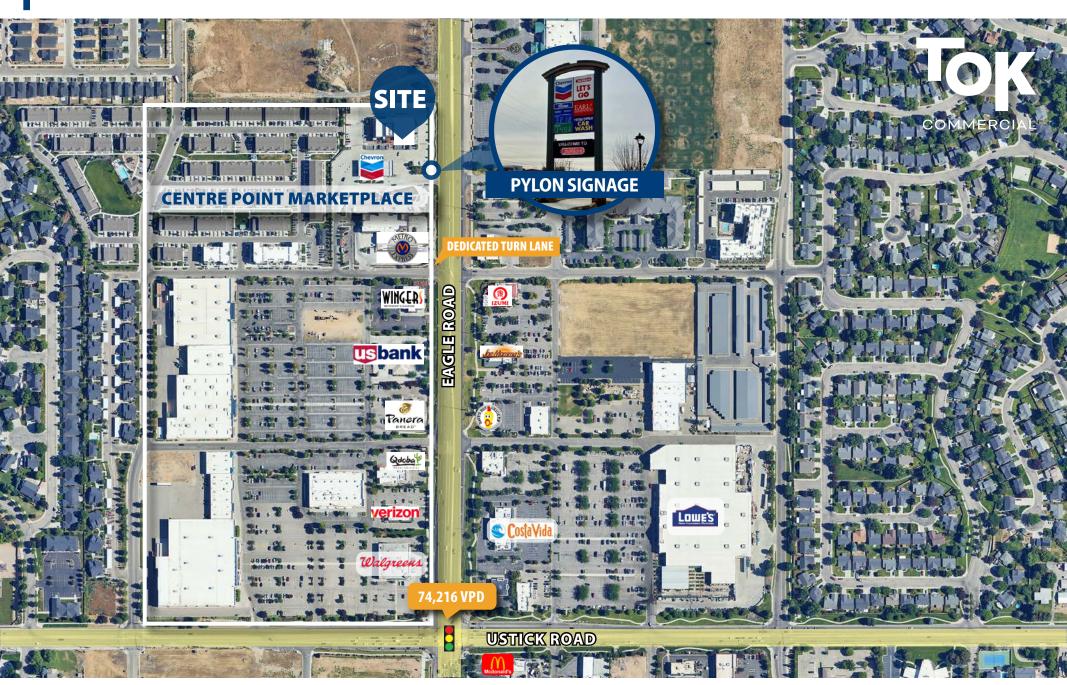

SE



### JP GREEN

208.947.0852 jpgreen@tokcommercial.com

### **SAM McCASKILL**

208.947.0804 sam@tokcommercial.com



HIGHLIGHT

S

Hard to find drive-thru with long stack aisle.

Incredible signage including space for 3 building signs and monument tile.

Strategically located on Eagle Rd with close proximity to retail and office.

Established center including Jackson's Food Store and Metro Car Wash which see over 2.1 million visits.

Space includes hood and access to walk-in freezer and refrigerator with 3 compartment sink.

SUBMARKET Eagle Road

> Strip Retail ZONING

**SPACE SIZE** 1,800 SF

**BLDG TYPE** 

**BLDG SIZE** 16,380 SF LEASE RATE

**PARKING** Ample

C-G

**LEASE TYPE** Gross

Contact Agent



**DETAILS** 





## LOCAL MAP 2.7 MILLION VISITS AT CENTRE POINT MARKETPLACE!



# RETAIL MAP ONE OF THE MOST SOUGHT AFTER INTERSECTIONS IN THE BOISE MSA