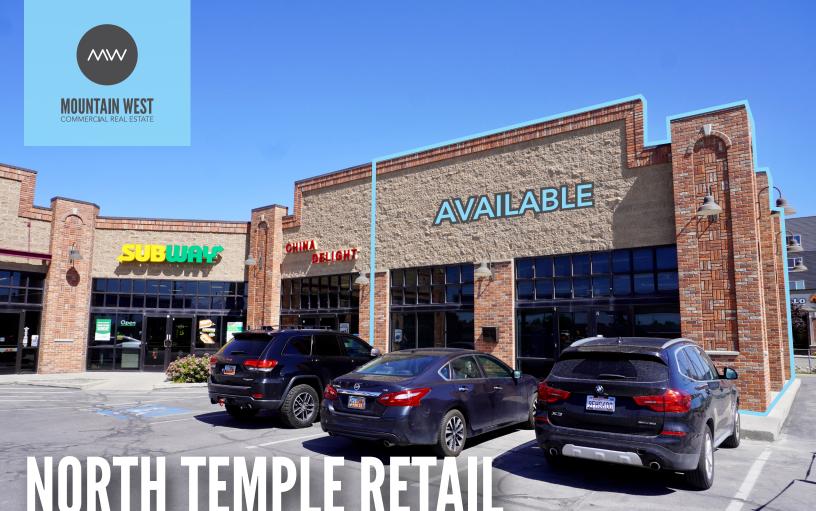

1704 WEST NORTH TEMPLE • SALT LAKE CITY • UTAH • 84116

### **PROPERTY SPECS**

• 1,600 SF Available

• Lease Rate: Call Agent For Details

• NNN: \$9.00 PSF

 Located on High Traffic Intersection of Redwood Rd & North Temple

• Near I-80 and I-215 on ramp

178,676

2023 EST. POPULATION

# NORTH TEMPLE RETAIL