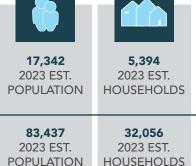

| HOUSEHOLDS | AVERAGE HH<br>INCOME |
|------------|----------------------|
| 75,147     | \$104,591 -          |
| 2023 EST.  | 2023 EST.            |
| HOUSEHOLDS | AVERAGE HH           |

#### **KYLE BLOOMFIELD**

kbloomfield@mtnwest.com direct 801.456.8814 <u>View Profile</u>

\$73,104

2023 EST.

AVERAGE HH INCOME

\$93,535

2023 FST

INCOME