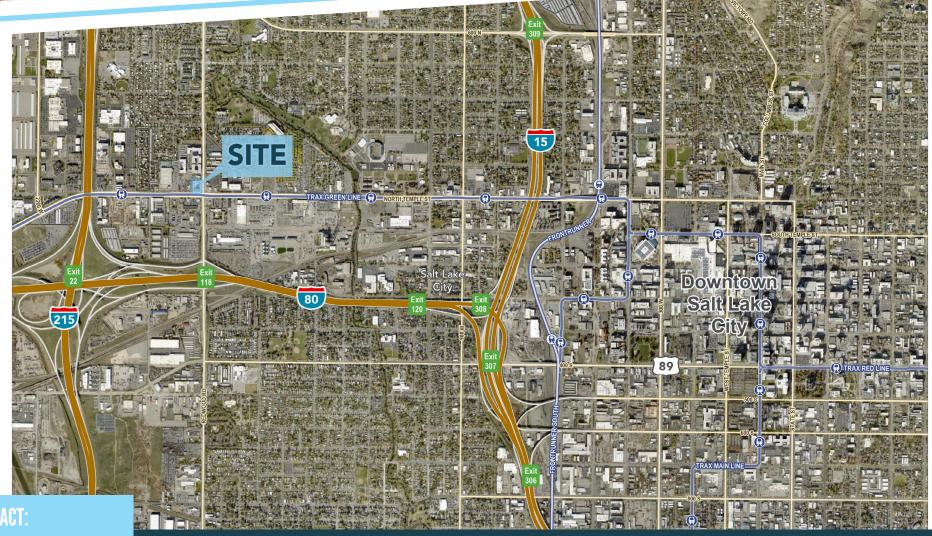

### **PROPERTY SPECS**

• 1,600 SF Available

• Lease Rate: Call Agent For Details

• NNN: \$9.00 PSF

 Located on High Traffic Intersection of Redwood Rd & North Temple

• Near I-80 and I-215 on ramp

178,676

2023 EST. POPULATION