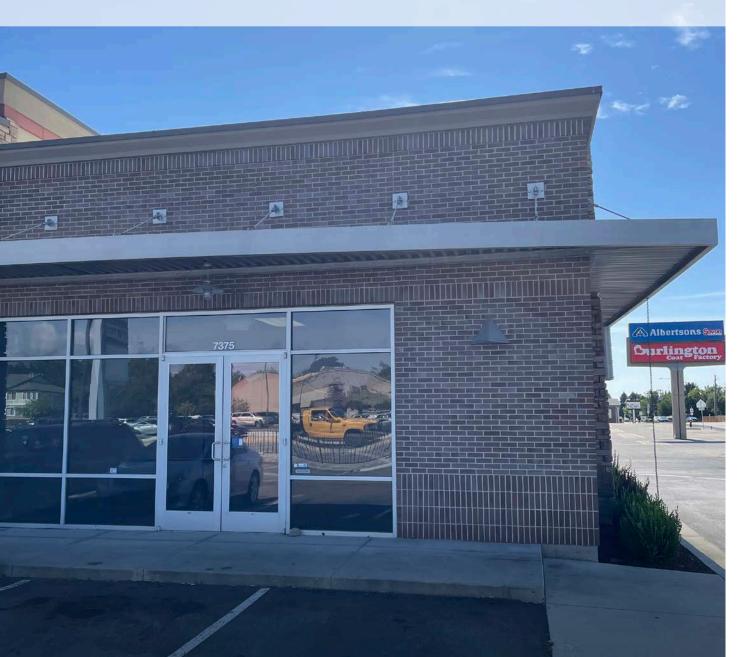

# HIGH VISIBILITY RETAIL SPACE NEXT TO STARBUCKS FAIRVIEW & COLE RETAIL

7375 WEST FAIRVIEW AVENUE BOISE, IDAHO 83704

SAM MCCASKILL, CCIM — 208.947.0804 — sam@tokcommercial.com MICHAEL BALLANTYNE, SIOR, CCIM — 208.947.0831 — mjb@tokcommercial.com

## **PROPERTY HIGHLIGHTS**

Excellent high traffic location.

Signalized hard corner location with unobstructed visibility.

Building and pylon signage.

On-site parking and multiple curb-cuts.

Neighboring retailers include Burlington,CVS, Axiom, McDonald's & Albertsons.

Cotenancy with Starbucks.

Easy access to the Boise Connector and I-84.

Surrounded by an abundance of amenities, including the restaurants, breweries, hotels, & personal/professional services.

THIS PROPERTY IS EXCLUSIVELY MARKETED BY TOK BOISE LLC DBA TOK COMMERCIAL This information was obtained from sources believed reliable but cannot be guaranteed. Any opinions or estimates are used for example only.