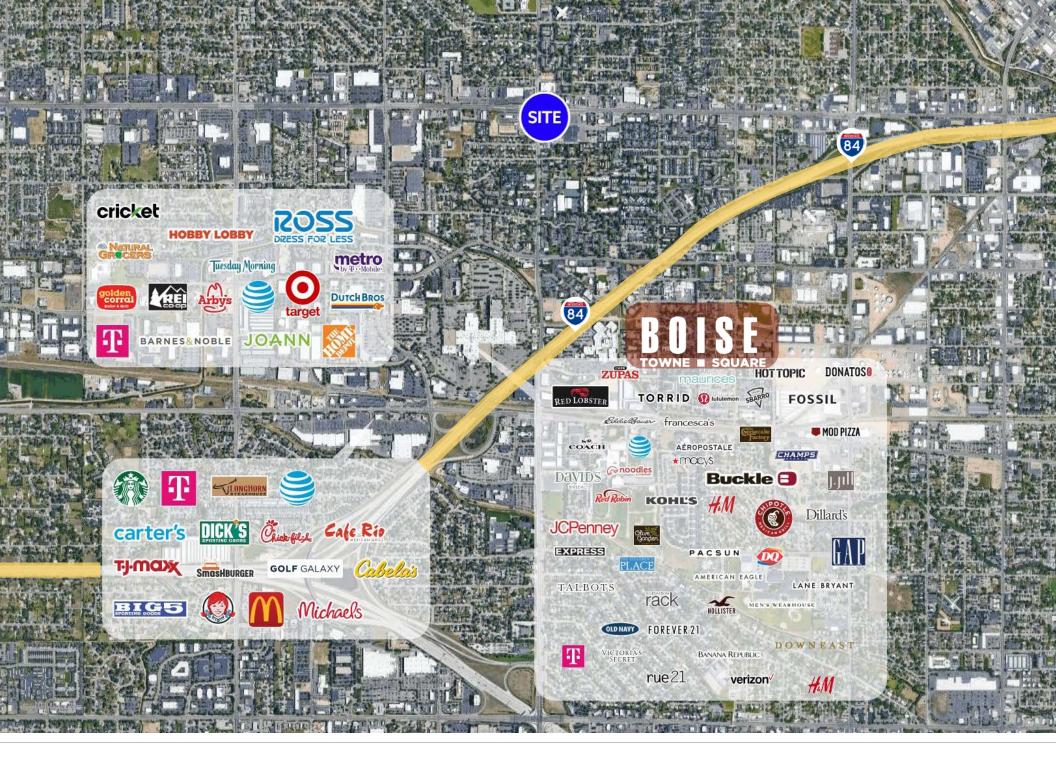

Cotenancy with Starbucks.

Easy access to the Boise Connector and I-84.

Surrounded by an abundance of amenities, including the restaurants, breweries, hotels, & personal/professional services.

THIS PROPERTY IS EXCLUSIVELY MARKETED BY TOK BOISE LLC DBA TOK COMMERCIAL This information was obtained from sources believed reliable but cannot be guaranteed. Any opinions or estimates are used for example only.