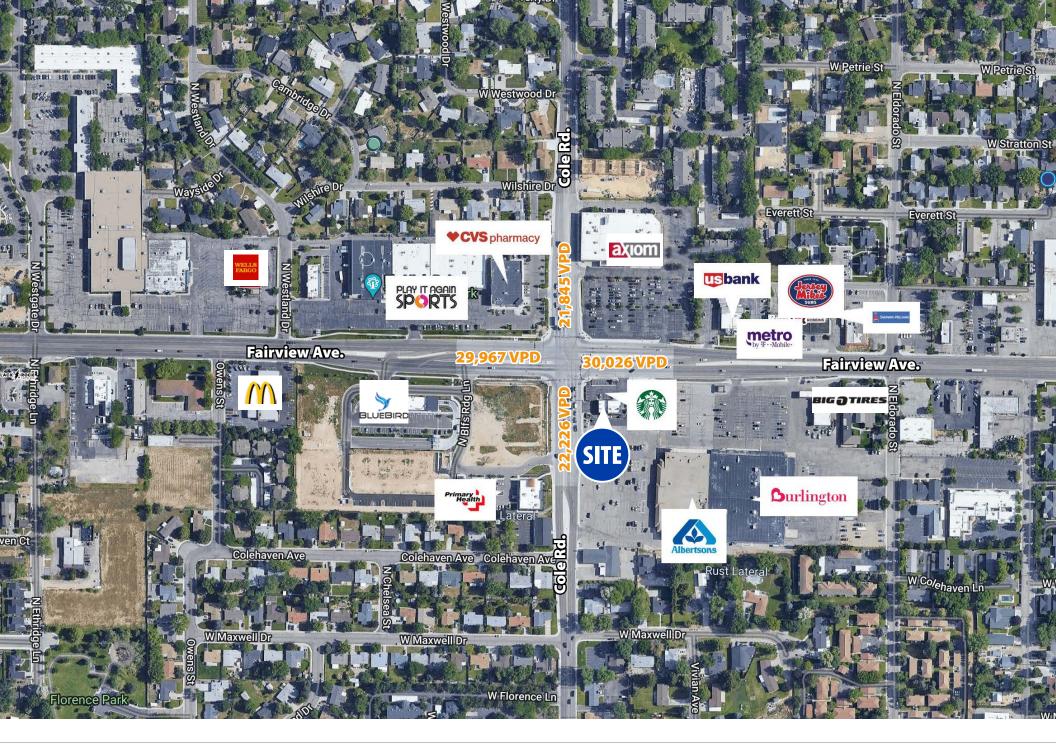

## **PROPERTY HIGHLIGHTS**

Excellent high traffic location.

Signalized hard corner location with unobstructed visibility.

Building and pylon signage.

On-site parking and multiple curb-cuts.

Neighboring retailers include Burlington,CVS, Axiom, McDonald's & Albertsons.

Cotenancy with Starbucks.

Easy access to the Boise Connector and I-84.

Surrounded by an abundance of amenities, including the restaurants, breweries, hotels, & personal/professional services.

THIS PROPERTY IS EXCLUSIVELY MARKETED BY TOK BOISE LLC DBA TOK COMMERCIAL This information was obtained from sources believed reliable but cannot be guaranteed. Any opinions or estimates are used for example only.