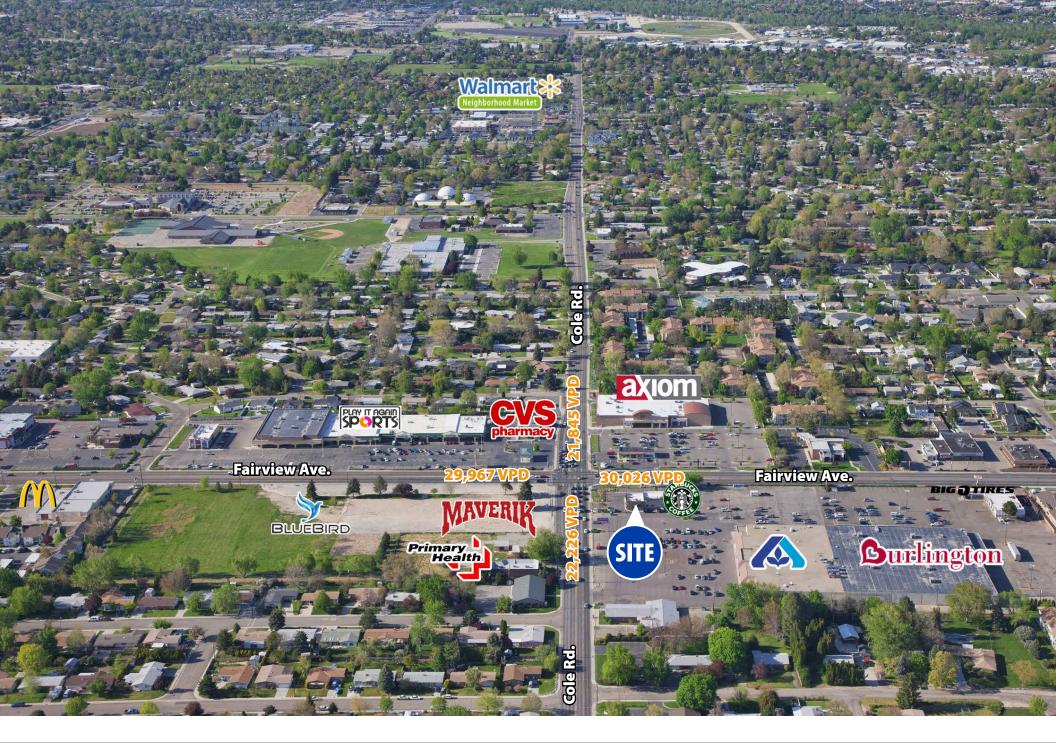

## **PROPERTY HIGHLIGHTS**

Excellent high traffic location.

Signalized hard corner location with unobstructed visibility.

Building and pylon signage.

On-site parking and multiple curb-cuts.

Neighboring retailers include Burlington,CVS, Axiom, McDonald's & Albertsons.

Cotenancy with Starbucks.

Easy access to the Boise Connector and I-84.

Surrounded by an abundance of amenities, including the restaurants, breweries, hotels, & personal/professional services.

THIS PROPERTY IS EXCLUSIVELY MARKETED BY TOK BOISE LLC DBA TOK COMMERCIAL This information was obtained from sources believed reliable but cannot be guaranteed. Any opinions or estimates are used for example only.