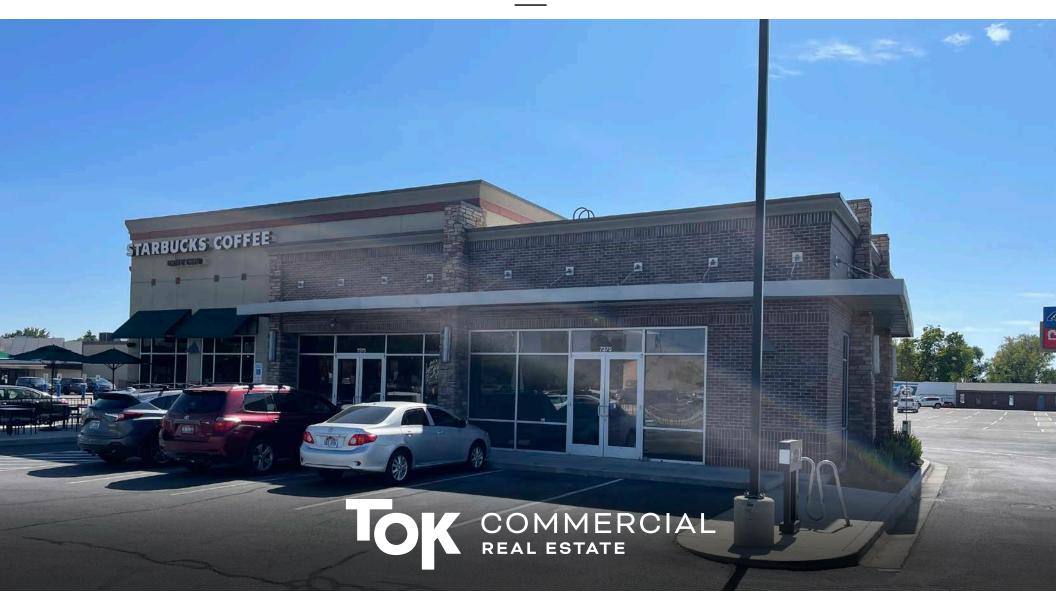

# HIGH VISIBILITY RETAIL SPACE NEXT TO STARBUCKS FAIRVIEW & COLE RETAIL

7375 WEST FAIRVIEW AVENUE BOISE, IDAHO 83704

SAM MCCASKILL, CCIM — 208.947.0804 — sam@tokcommercial.com MICHAEL BALLANTYNE, SIOR, CCIM — 208.947.0831 — mjb@tokcommercial.com

## **PROPERTY HIGHLIGHTS**

Excellent high traffic location.

Signalized hard corner location with unobstructed visibility.

Building and pylon signage.

On-site parking and multiple curb-cuts.

Neighboring retailers include Burlington,CVS, Axiom, McDonald's & Albertsons.

Cotenancy with Starbucks.

Easy access to the Boise Connector and I-84.

Surrounded by an abundance of amenities, including the restaurants, breweries, hotels, & personal/professional services.

THIS PROPERTY IS EXCLUSIVELY MARKETED BY TOK BOISE LLC DBA TOK COMMERCIAL This information was obtained from sources believed reliable but cannot be guaranteed. Any opinions or estimates are used for example only.