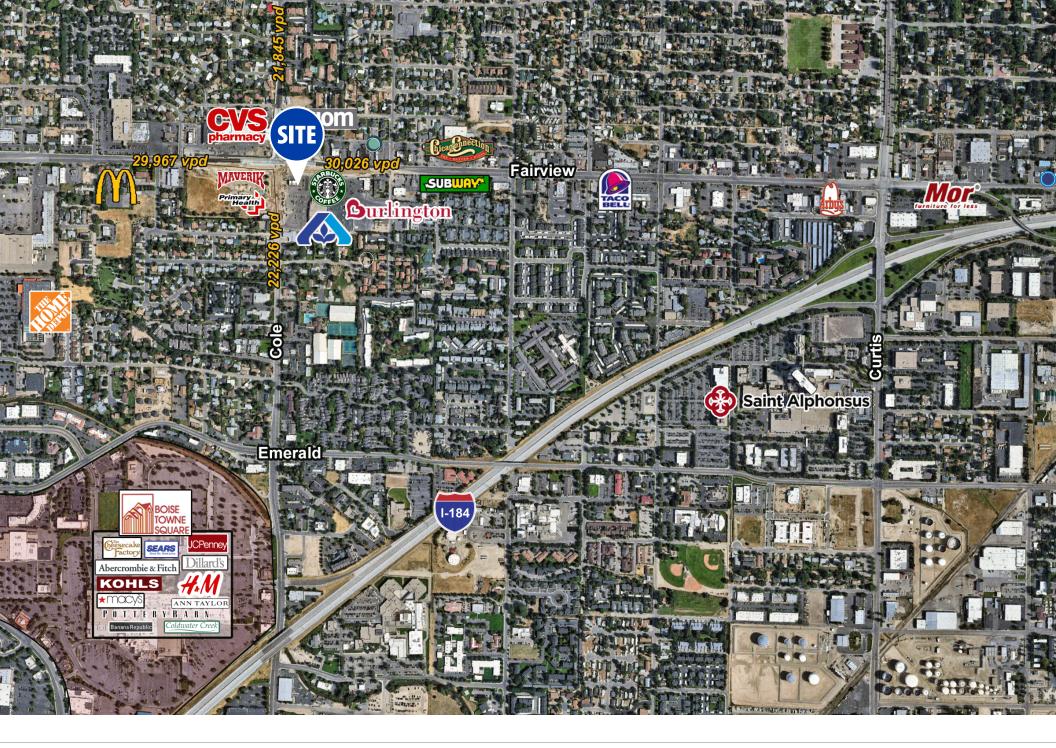

## **PROPERTY HIGHLIGHTS**

Excellent high traffic location.

Signalized hard corner location with unobstructed visibility.

Building and pylon signage.

On-site parking and multiple curb-cuts.

Neighboring retailers include Burlington,CVS, Axiom, McDonald's & Albertsons.

Cotenancy with Starbucks.

Easy access to the Boise Connector and I-84.

Surrounded by an abundance of amenities, including the restaurants, breweries, hotels, & personal/professional services.

THIS PROPERTY IS EXCLUSIVELY MARKETED BY TOK BOISE LLC DBA TOK COMMERCIAL This information was obtained from sources believed reliable but cannot be guaranteed. Any opinions or estimates are used for example only.