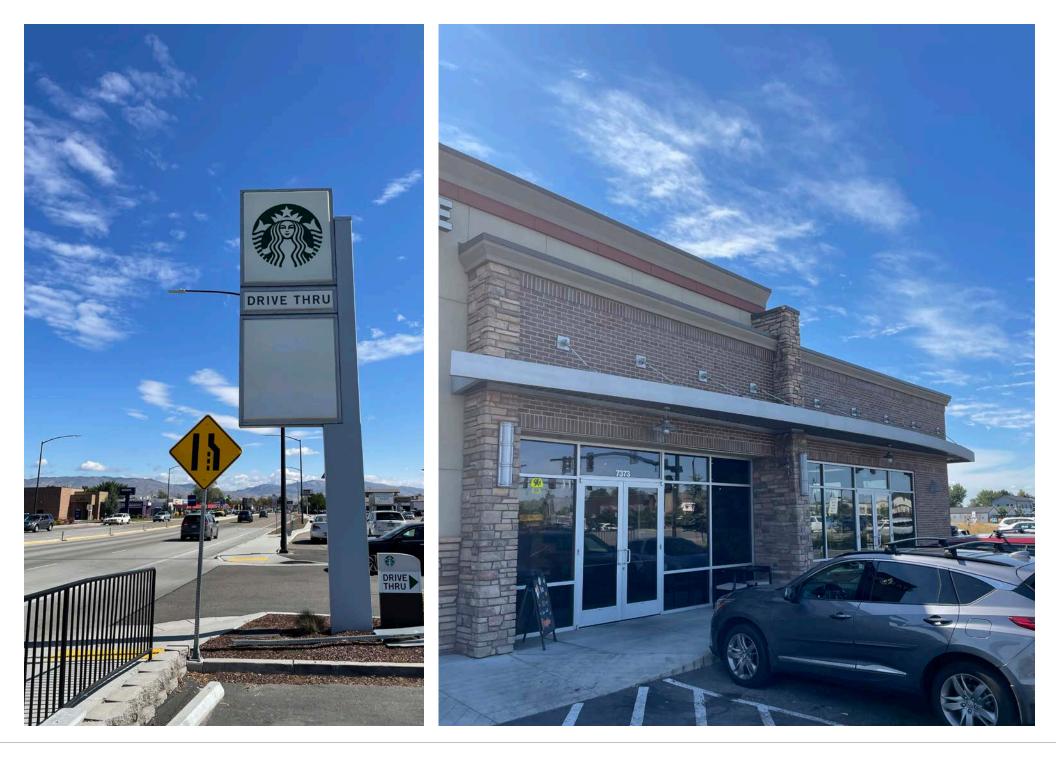

## **PROPERTY HIGHLIGHTS**

Excellent high traffic location.

Signalized hard corner location with unobstructed visibility.

Building and pylon signage.

On-site parking and multiple curb-cuts.

Neighboring retailers include Burlington,CVS, Axiom, McDonald's & Albertsons.

Cotenancy with Starbucks.

Easy access to the Boise Connector and I-84.

Surrounded by an abundance of amenities, including the restaurants, breweries, hotels, & personal/professional services.

THIS PROPERTY IS EXCLUSIVELY MARKETED BY TOK BOISE LLC DBA TOK COMMERCIAL This information was obtained from sources believed reliable but cannot be guaranteed. Any opinions or estimates are used for example only.