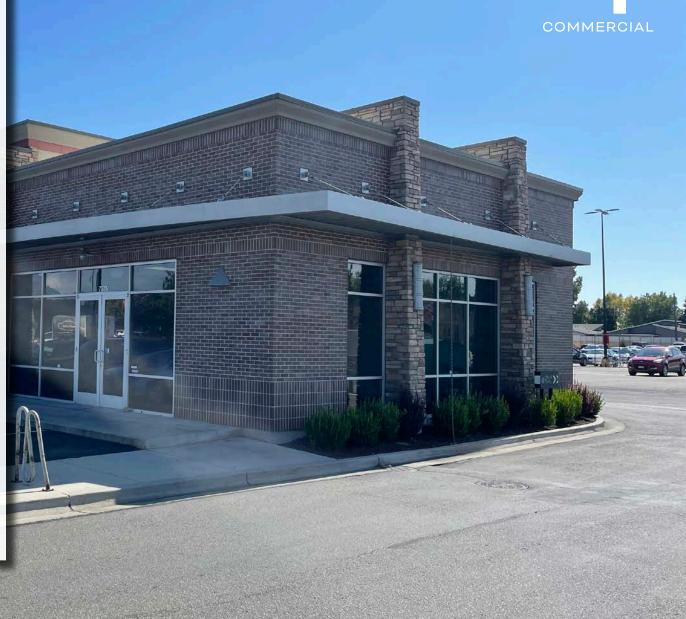

## **PROPERTY HIGHLIGHTS**

Excellent high traffic location.

Signalized hard corner location with unobstructed visibility.

Building and pylon signage.

On-site parking and multiple curb-cuts.

Neighboring retailers include Burlington,CVS, Axiom, McDonald's & Albertsons.

Cotenancy with Starbucks.

Easy access to the Boise Connector and I-84.

Surrounded by an abundance of amenities, including the restaurants, breweries, hotels, & personal/professional services.

THIS PROPERTY IS EXCLUSIVELY MARKETED BY TOK BOISE LLC DBA TOK COMMERCIAL This information was obtained from sources believed reliable but cannot be guaranteed. Any opinions or estimates are used for example only.