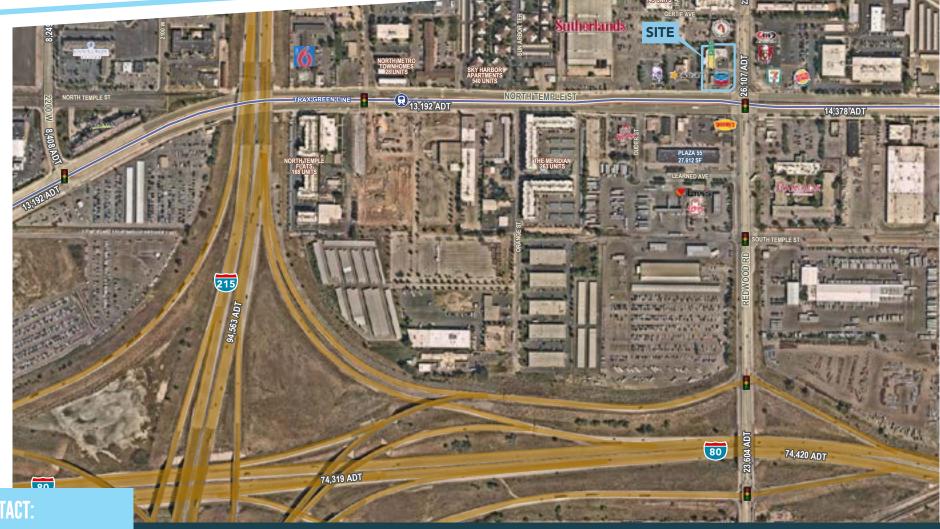

#### **PROPERTY SPECS**

• Size: 1,600 SF

• Lease Rate: Call Agent For Details

• NNN: \$5.50 PSF

 Located on High Traffic Intersection of Redwood Rd & North Temple

• Near I-80 and I-215 on ramp

|          |                                           |                                          | 5                                              |
|----------|-------------------------------------------|------------------------------------------|------------------------------------------------|
| — 1 MILE | <b>16,473</b><br>2021 EST.<br>POPULATION  | 5,175<br>2021 EST.<br>HOUSEHOLDS         | \$49,797 —<br>2021 EST.<br>MEDIAN HH<br>INCOME |
| — 3 MILE | <b>82,746</b><br>2021 EST.<br>POPULATION  | <b>31,482</b><br>2021 EST.<br>HOUSEHOLDS | \$56,960 —<br>2021 EST.<br>MEDIAN HH<br>INCOME |
| — 5 MILE | <b>175,201</b><br>2021 EST.<br>POPULATION | <b>73,373</b> 2021 EST. HOUSEHOLDS       | \$63,940 —<br>2021 EST.<br>MEDIAN HH<br>INCOME |
|          |                                           |                                          |                                                |