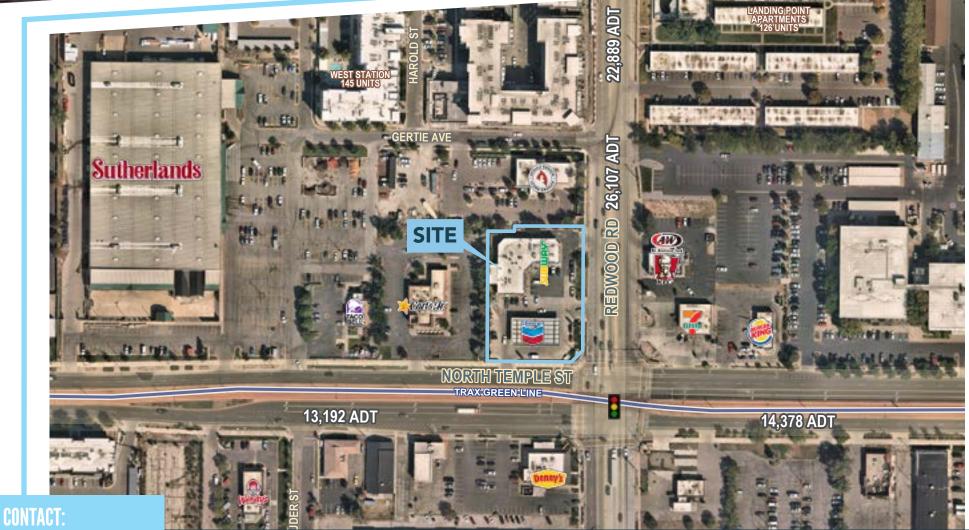

#### **PROPERTY SPECS**

• Size: 1,600 SF

• Lease Rate: Call Agent For Details

• NNN: \$5.50 PSF

 Located on High Traffic Intersection of Redwood Rd & North Temple

• Near I-80 and I-215 on ramp

|          |                                           |                                          | 5                                              |
|----------|-------------------------------------------|------------------------------------------|------------------------------------------------|
| — 1 MILE | <b>16,473</b><br>2021 EST.<br>POPULATION  | 5,175<br>2021 EST.<br>HOUSEHOLDS         | \$49,797 —<br>2021 EST.<br>MEDIAN HH<br>INCOME |
| — 3 MILE | <b>82,746</b><br>2021 EST.<br>POPULATION  | <b>31,482</b><br>2021 EST.<br>HOUSEHOLDS | \$56,960 —<br>2021 EST.<br>MEDIAN HH<br>INCOME |
| — 5 MILE | <b>175,201</b><br>2021 EST.<br>POPULATION | <b>73,373</b> 2021 EST. HOUSEHOLDS       | \$63,940 —<br>2021 EST.<br>MEDIAN HH<br>INCOME |
|          |                                           |                                          |                                                |