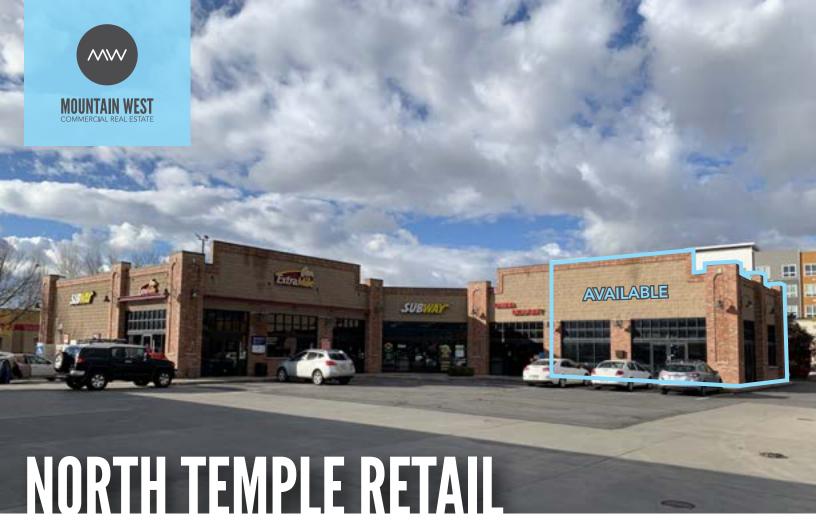

# NORTH TEMPLE RETAIL

#### **PROPERTY SPECS**

• Size: 1,600 SF

• Lease Rate: Call Agent For Details

• NNN: \$5.50 PSF

 Located on High Traffic Intersection of Redwood Rd & North Temple

• Near I-80 and I-215 on ramp

|          |                                           |                                          | 5                                              |
|----------|-------------------------------------------|------------------------------------------|------------------------------------------------|
| — 1 MILE | <b>16,473</b><br>2021 EST.<br>POPULATION  | 5,175<br>2021 EST.<br>HOUSEHOLDS         | \$49,797 —<br>2021 EST.<br>MEDIAN HH<br>INCOME |
| — 3 MILE | <b>82,746</b><br>2021 EST.<br>POPULATION  | <b>31,482</b><br>2021 EST.<br>HOUSEHOLDS | \$56,960 —<br>2021 EST.<br>MEDIAN HH<br>INCOME |
| — 5 MILE | <b>175,201</b><br>2021 EST.<br>POPULATION | <b>73,373</b> 2021 EST. HOUSEHOLDS       | \$63,940 —<br>2021 EST.<br>MEDIAN HH<br>INCOME |
|          |                                           |                                          |                                                |