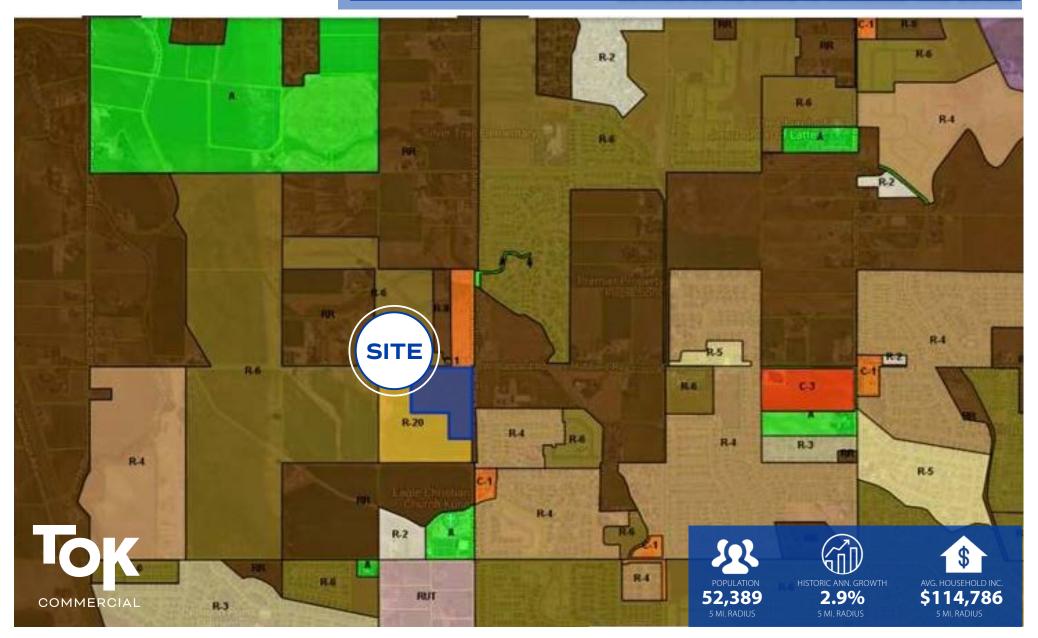

## **PROPERTY ZONING**

#### **C-1, NEIGHBORHOOD COMMERCIAL**

The purpose of the C-1 district is to accommodate a wide variety of low impact commercial activities to meet the daily needs of nearby neighborhood residents. This district is an appropriate designation for a neighborhood center and mixed-use to be established.

- Should have direct access to collector or arterial roadways.
- Appropriate designation for a neighborhood center and mixed-use to be established.

ADDITIONAL ZONING INFO >>

LAND USE TABLE >>

#### SURROUNDED BY MORE THAN 3,600 ROOFTOPS! SURROUNDING LAND IS ANNEXED AND ZONED