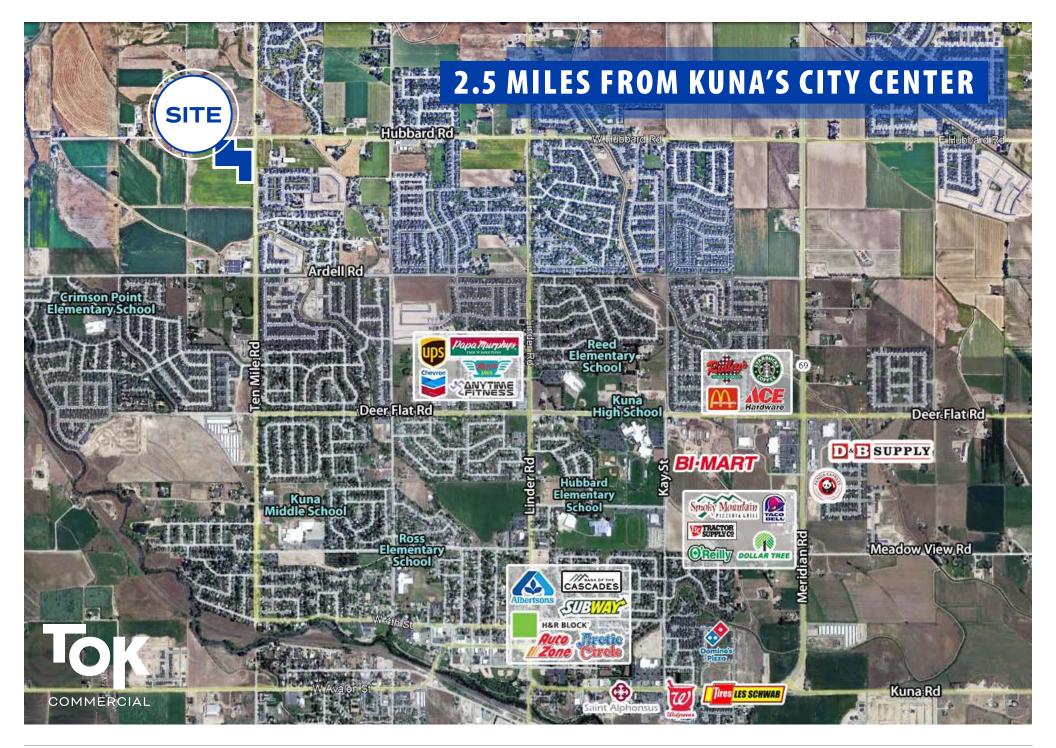

### **RAPIDLY DEVELOPING RESIDENTIAL AREA!**

|     | MICHAEL BALLANTYNE                    | S        | Commercial development opportunity at hard corner location anchored by<br>new construction Jacksons coming soon! |              | LOT SIZE:      | 12.68 Acres                                  |
|-----|---------------------------------------|----------|------------------------------------------------------------------------------------------------------------------|--------------|----------------|----------------------------------------------|
| ACT | <b>SIOR, CCIM</b><br>208.947.0831     | Ĥ        | Perfect opportunity to deliver much-needed services to rapidly growing residential area.                         |              | SALE PRICE:    | \$4,418,726 (\$8.00 per SF)                  |
|     | michael@tokcommercial.com             | <u>5</u> |                                                                                                                  |              | PARCEL NO:     | S1315110055 ( A Portion Of)                  |
| NT  | SAM MCCASKILL, CCIM                   | BHL      | 20 minutes to I-84 and Caldwell, 30 minutes to downtown Nampa, and 45 minutes to downtown Boise.                 | TA           | UTILITIES:     | Contact Agent                                |
| 00  | 208.947.0804<br>sam@tokcommercial.com | HIC      | Surrounded by residential development.                                                                           | DE           | FUTURE ZONING: | City of Kuna, C-1<br>Neighborhood Commercial |
| ر٢  |                                       |          |                                                                                                                  | $\mathbf{O}$ |                |                                              |

#### SURROUNDED BY MORE THAN 3,600 ROOFTOPS! SURROUNDING LAND IS ANNEXED AND ZONED