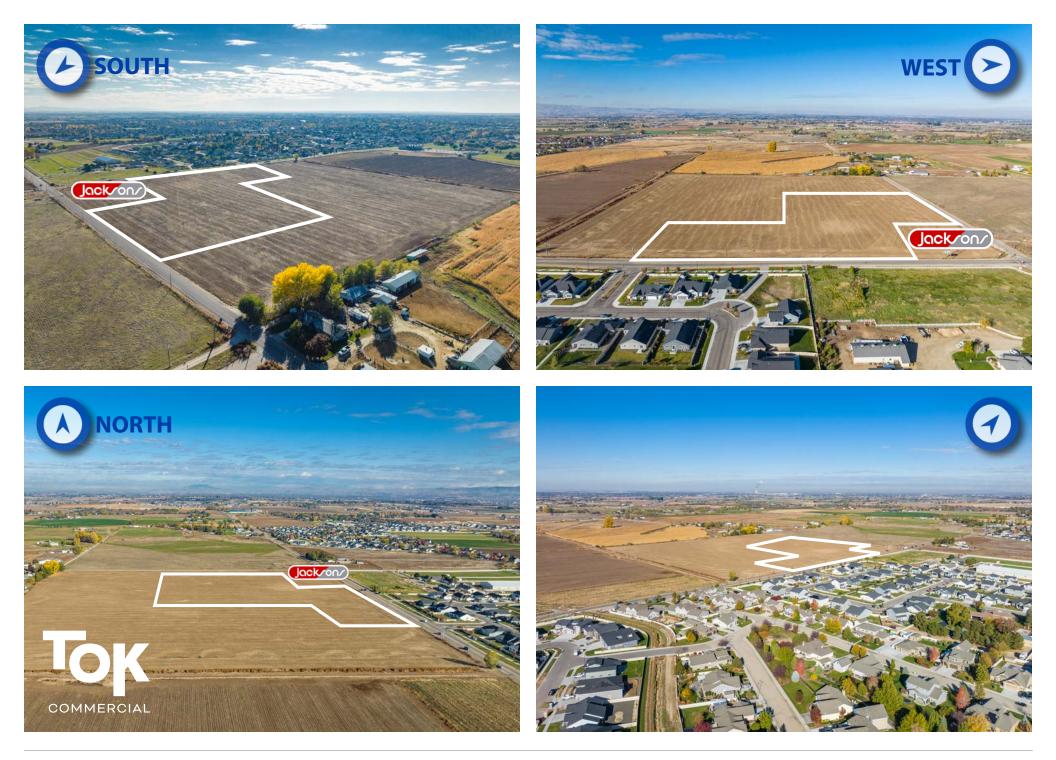

### **RAPIDLY DEVELOPING RESIDENTIAL AREA!**

|     | MICHAEL BALLANTYNE                    | S        | Commercial development opportunity at hard corner location anchored by<br>new construction Jacksons coming soon! |              | LOT SIZE:      | 12.68 Acres                                  |
|-----|---------------------------------------|----------|------------------------------------------------------------------------------------------------------------------|--------------|----------------|----------------------------------------------|
| ACT | <b>SIOR, CCIM</b><br>208.947.0831     | Ĥ        | Perfect opportunity to deliver much-needed services to rapidly growing residential area.                         |              | SALE PRICE:    | \$4,418,726 (\$8.00 per SF)                  |
|     | michael@tokcommercial.com             | <u>5</u> |                                                                                                                  |              | PARCEL NO:     | S1315110055 ( A Portion Of)                  |
| NT  | SAM MCCASKILL, CCIM                   | BHL      | 20 minutes to I-84 and Caldwell, 30 minutes to downtown Nampa, and 45 minutes to downtown Boise.                 | TA           | UTILITIES:     | Contact Agent                                |
| 00  | 208.947.0804<br>sam@tokcommercial.com | HIC      | Surrounded by residential development.                                                                           | DE           | FUTURE ZONING: | City of Kuna, C-1<br>Neighborhood Commercial |
| ر٢  |                                       |          |                                                                                                                  | $\mathbf{O}$ |                |                                              |