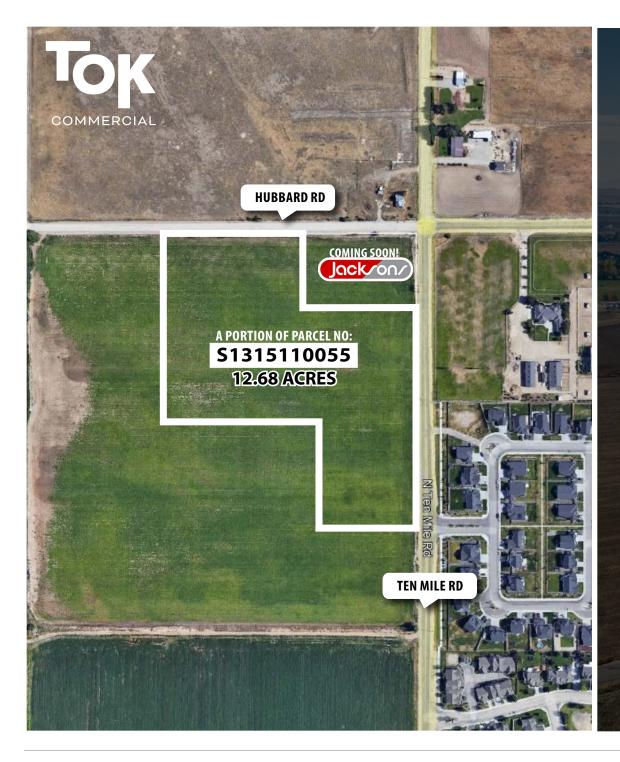

#### HUBBARD ROAD

### **RAPIDLY DEVELOPING RESIDENTIAL AREA!**

|     | MICHAEL BALLANTYNE                    | S        | Commercial development opportunity at hard corner location anchored by<br>new construction Jacksons coming soon! |              | LOT SIZE:      | 12.68 Acres                                  |
|-----|---------------------------------------|----------|------------------------------------------------------------------------------------------------------------------|--------------|----------------|----------------------------------------------|
| ACT | <b>SIOR, CCIM</b><br>208.947.0831     | Ĥ        | Perfect opportunity to deliver much-needed services to rapidly growing residential area.                         |              | SALE PRICE:    | \$4,418,726 (\$8.00 per SF)                  |
|     | michael@tokcommercial.com             | <u>5</u> |                                                                                                                  |              | PARCEL NO:     | S1315110055 ( A Portion Of)                  |
| NT  | SAM MCCASKILL, CCIM                   | BHL      | 20 minutes to I-84 and Caldwell, 30 minutes to downtown Nampa, and 45 minutes to downtown Boise.                 | TA           | UTILITIES:     | Contact Agent                                |
| 00  | 208.947.0804<br>sam@tokcommercial.com | HIC      | Surrounded by residential development.                                                                           | DE           | FUTURE ZONING: | City of Kuna, C-1<br>Neighborhood Commercial |
| ر٢  |                                       |          |                                                                                                                  | $\mathbf{O}$ |                |                                              |

**TEN MILE ROAD** 